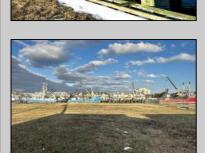

## **COMMENTS**

Two buildable lots for sale located in the historic Gardner's Basin area. Lots are numbered: 409 and 415 M Massachusetts ave. There are 2 boats slip and new bulkhead, with utilities right on the street. Zoning of this land is mixed use: commercial and residential ,which allows tremendous choice of opportunities including, but not limited to: mixed use building where first floor is commercial second residential with apartments. Other possible use will be building up a multifamily property duplex , or three story tall townhomes . 409 Massachusetts size is 50 x 182 415 Massachusetts size is 60 x 166.93 Waterfront , buildable land, 2 boat sliip waiting for new owner !!!