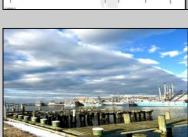

## **COMMENTS**

Two buildable lots for sale located in the historic Gardner's Basin area. Lots are numbered: 409 and 415 M Massachusetts ave. There are 2 boats slip and new bulkhead, with utilities right on the street. Zoning of this land is mixed use: commercial and residential ,which allows tremendous choice of opportunities including, but not limited to: mixed use building where first floor is commercial second residential with apartments. Other possible use will be building up a multifamily property duplex , or three story tall townhomes . 409 Massachusetts size is 50 x 182 415 Massachusetts size is 60 x 166.93 Waterfront , buildable land, 2 boat sliip waiting for new owner !!!