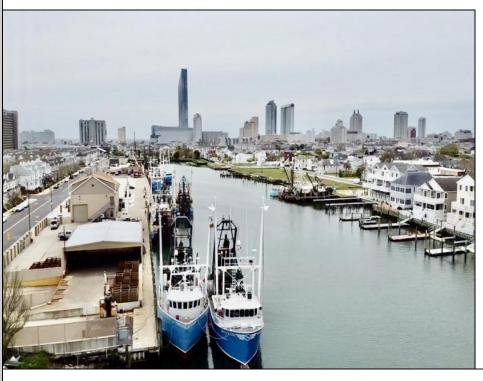

## **COMMENTS**

Two buildable lots for sale located in the historic Gardner's Basin area. Lots are numbered: 409 and 415 M Massachusetts ave. There are 2 boats slip and new bulkhead, with utilities right on the street. Zoning of this land is mixed use: commercial and residential ,which allows tremendous choice of opportunities including, but not limited to: mixed use building where first floor is commercial second residential with apartments. Other possible use will be building up a multifamily property duplex , or three story tall townhomes . 409 Massachusetts size is 50 x 182 415 Massachusetts size is 60 x 166.93 Waterfront , buildable land, 2 boat sliip waiting for new owner !!!