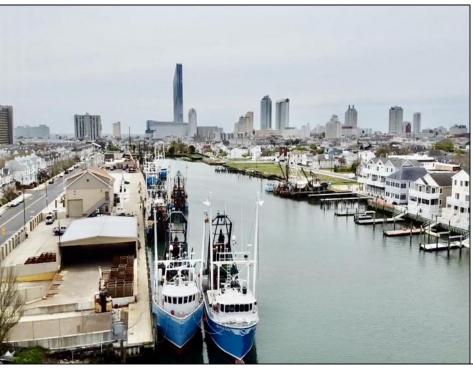

## **COMMENTS**

Two buildable lots for sale located in the historic Gardner's Basin area. Lots are numbered : 409 and 415 M Massachusetts ave. There are 2 boats slip and new bulkhead, with utilities right on the street. Zoning of this land is mixed use: commercial and residential ,which allows tremendous choice of opportunities including, but not limited to: mixed use building where first floor is commercial second residential with apartments. Other possible use will be building up a multifamily property duplex , or three story tall townhomes . 409 Massachusetts size is 50 x 182 415 Massachusetts size is 60 x 166.93 Waterfront , buildable land, 2 boat sliip waiting for new owner !!!