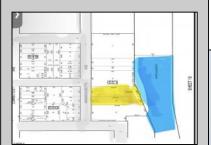

## **COMMENTS**

Two buildable lots for sale located in the historic Gardner's Basin area. Lots are numbered : 409 and 415 M Massachusetts ave. There are 2 boats slip and new bulkhead, with utilities right on the street. Zoning of this land is mixed use: commercial and residential ,which allows tremendous choice of opportunities including, but not limited to: mixed use building where first floor is commercial second residential with apartments. Other possible use will be building up a multifamily property duplex , or three story tall townhomes . 409 Massachusetts size is 50 x 182 415 Massachusetts size is 60 x 166.93 Waterfront , buildable land, 2 boat sliip waiting for new owner !!!