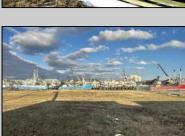

## **COMMENTS**

Two buildable lots for sale located in the historic Gardner's Basin area. Lots are numbered : 409 and 415 M Massachusetts ave. There are 2 boats slip and new bulkhead, with utilities right on the street. Zoning of this land is mixed use: commercial and residential ,which allows tremendous choice of opportunities including, but not limited to: mixed use building where first floor is commercial second residential with apartments. Other possible use will be building up a multifamily property duplex , or three story tall townhomes . 409 Massachusetts size is 50 x 182 415 Massachusetts size is 60 x 166.93 Waterfront , buildable land, 2 boat sliip waiting for new owner !!!