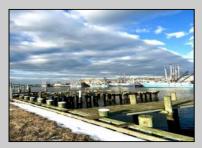

## COMMENTS

Two buildable lots for sale located in the historic Gardner's Basin area. Lots are numbered : 409 and 415 M Massachusetts ave. There are 2 boats slip and new bulkhead, with utilities right on the street. Zoning of this land is mixed use: commercial and residential ,which allows tremendous choice of opportunities including, but not limited to: mixed use building where first floor is commercial second residential with apartments. Other possible use will be building up a multifamily property duplex , or three story tall townhomes . 409 Massachusetts size is 50 x 182 415 Massachusetts size is 60 x 166.93 Waterfront , buildable land, 2 boat sliip waiting for new owner !!!