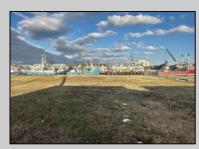

## COMMENTS

Two buildable lots for sale located in the historic Gardner's Basin area. Lots are numbered : 409 and 415 M Massachusetts ave. There are 2 boats slip and new bulkhead, with utilities right on the street. Zoning of this land is mixed use: commercial and residential ,which allows tremendous choice of opportunities including, but not limited to: mixed use building where first floor is commercial second residential with apartments. Other possible use will be building up a multifamily property duplex , or three story tall townhomes . 409 Massachusetts size is 50 x 182 415 Massachusetts size is 60 x 166.93 Waterfront , buildable land, 2 boat sliip waiting for new owner !!!