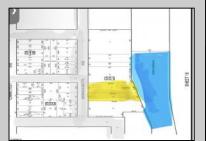

## **COMMENTS**

Two buildable lots for sale located in the historic Gardner's Basin area. Lots are numbered : 409 and 415 M Massachusetts ave. There are 2 boats slip and new bulkhead, with utilities right on the street. Zoning of this land is mixed use: commercial and residential ,which allows tremendous choice of opportunities including, but not limited to: mixed use building where first floor is commercial second residential with apartments. Other possible use will be building up a multifamily property duplex , or three story tall townhomes . 409 Massachusetts size is 50 x 182 415 Massachusetts size is 60 x 166.93 Waterfront , buildable land, 2 boat sliip waiting for new owner !!!