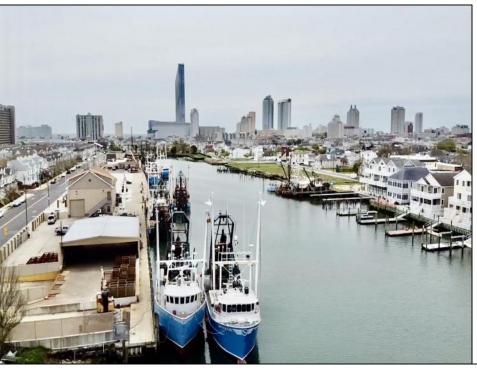

## **COMMENTS**

Two buildable lots for sale located in the historic Gardner's Basin area. Lots are numbered : 409 and 415 M Massachusetts ave. There are 2 boats slip and new bulkhead, with utilities right on the street. Zoning of this land is mixed use: commercial and residential ,which allows tremendous choice of opportunities including, but not limited to: mixed use building where first floor is commercial second residential with apartments. Other possible use will be building up a multifamily property duplex , or three story tall townhomes . 409 Massachusetts size is 50 x 182 415 Massachusetts size is 60 x 166.93 Waterfront , buildable land, 2 boat sliip waiting for new owner !!!