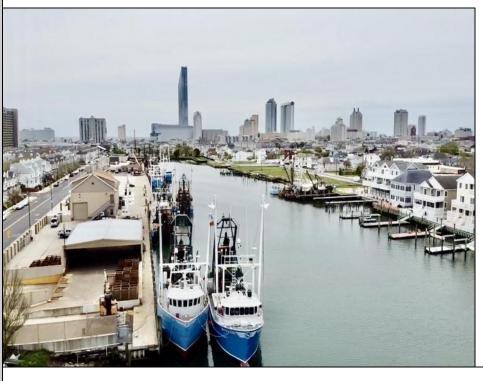

## **COMMENTS**

Two buildable lots for sale located in the historic Gardner's Basin area. Lots are numbered : 409 and 415 M Massachusetts ave. There are 2 boats slip and new bulkhead, with utilities right on the street. Zoning of this land is mixed use: commercial and residential ,which allows tremendous choice of opportunities including, but not limited to: mixed use building where first floor is commercial second residential with apartments. Other possible use will be building up a multifamily property duplex , or three story tall townhomes . 409 Massachusetts size is 50 x 182 415 Massachusetts size is 60 x 166.93 Waterfront , buildable land, 2 boat sliip waiting for new owner !!!