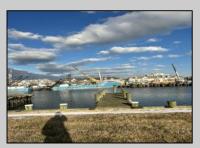

## **COMMENTS**

Two buildable lots for sale located in the historic Gardner's Basin area. Lots are numbered : 409 and 415 M Massachusetts ave. There are 2 boats slip and new bulkhead, with utilities right on the street. Zoning of this land is mixed use: commercial and residential ,which allows tremendous choice of opportunities including, but not limited to: mixed use building where first floor is commercial second residential with apartments. Other possible use will be building up a multifamily property duplex , or three story tall townhomes . 409 Massachusetts size is 50 x 182 415 Massachusetts size is 60 x 166.93 Waterfront , buildable land, 2 boat sliip waiting for new owner !!!