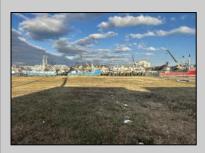

## **COMMENTS**

Two buildable lots for sale located in the historic Gardner's Basin area. Lots are numbered : 409 and 415 M Massachusetts ave. There are 2 boats slip and new bulkhead, with utilities right on the street. Zoning of this land is mixed use: commercial and residential ,which allows tremendous choice of opportunities including, but not limited to: mixed use building where first floor is commercial second residential with apartments. Other possible use will be building up a multifamily property duplex , or three story tall townhomes . 409 Massachusetts size is 50 x 182 415 Massachusetts size is 60 x 166.93 Waterfront , buildable land, 2 boat sliip waiting for new owner !!!