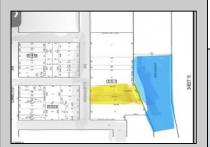

## **COMMENTS**

Two buildable lots for sale located in the historic Gardner's Basin area. Lots are numbered : 409 and 415 M Massachusetts ave. There are 2 boats slip and new bulkhead, with utilities right on the street. Zoning of this land is mixed use: commercial and residential ,which allows tremendous choice of opportunities including, but not limited to: mixed use building where first floor is commercial second residential with apartments. Other possible use will be building up a multifamily property duplex , or three story tall townhomes . 409 Massachusetts size is 50 x 182 415 Massachusetts size is 60 x 166.93 Waterfront , buildable land, 2 boat sliip waiting for new owner !!!