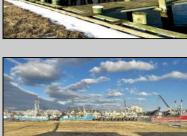

## **COMMENTS**

Two buildable lots for sale located in the historic Gardner's Basin area. Lots are numbered : 409 and 415 M Massachusetts ave. There are 2 boats slip and new bulkhead, with utilities right on the street. Zoning of this land is mixed use: commercial and residential ,which allows tremendous choice of opportunities including, but not limited to: mixed use building where first floor is commercial second residential with apartments. Other possible use will be building up a multifamily property duplex , or three story tall townhomes . 409 Massachusetts size is 50 x 182 415 Massachusetts size is 60 x 166.93 Waterfront , buildable land, 2 boat sliip waiting for new owner !!!