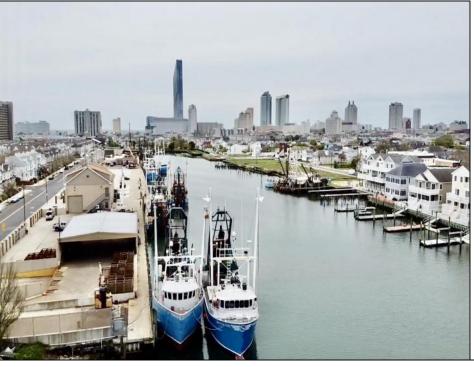

## **COMMENTS**

Two buildable lots for sale located in the historic Gardner's Basin area. Lots are numbered : 409 and 415 M Massachusetts ave. There are 2 boats slip and new bulkhead, with utilities right on the street. Zoning of this land is mixed use: commercial and residential ,which allows tremendous choice of opportunities including, but not limited to: mixed use building where first floor is commercial second residential with apartments. Other possible use will be building up a multifamily property duplex , or three story tall townhomes . 409 Massachusetts size is 50 x 182 415 Massachusetts size is 60 x 166.93 Waterfront , buildable land, 2 boat sliip waiting for new owner !!!