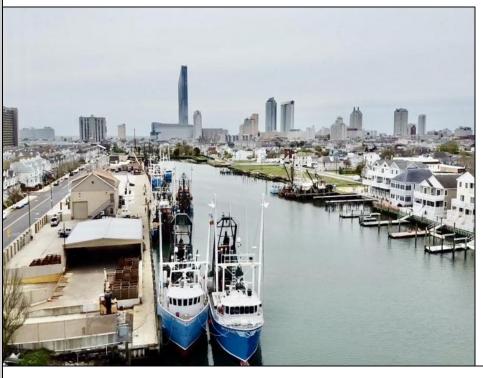

## **COMMENTS**

Two buildable lots for sale located in the historic Gardner's Basin area. Lots are numbered : 409 and 415 M Massachusetts ave. There are 2 boats slip and new bulkhead, with utilities right on the street. Zoning of this land is mixed use: commercial and residential ,which allows tremendous choice of opportunities including, but not limited to: mixed use building where first floor is commercial second residential with apartments. Other possible use will be building up a multifamily property duplex , or three story tall townhomes . 409 Massachusetts size is 50 x 182 415 Massachusetts size is 60 x 166.93 Waterfront , buildable land, 2 boat sliip waiting for new owner !!!