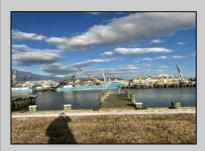

## **COMMENTS**

Two buildable lots for sale located in the historic Gardner's Basin area. Lots are numbered : 409 and 415 M Massachusetts ave. There are 2 boats slip and new bulkhead, with utilities right on the street. Zoning of this land is mixed use: commercial and residential ,which allows tremendous choice of opportunities including, but not limited to: mixed use building where first floor is commercial second residential with apartments. Other possible use will be building up a multifamily property duplex , or three story tall townhomes . 409 Massachusetts size is 50 x 182 415 Massachusetts size is 60 x 166.93 Waterfront , buildable land, 2 boat sliip waiting for new owner !!!