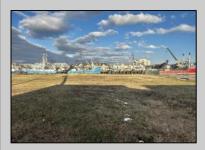

## **COMMENTS**

Two buildable lots for sale located in the historic Gardner's Basin area. Lots are numbered : 409 and 415 M Massachusetts ave. There are 2 boats slip and new bulkhead, with utilities right on the street. Zoning of this land is mixed use: commercial and residential ,which allows tremendous choice of opportunities including, but not limited to: mixed use building where first floor is commercial second residential with apartments. Other possible use will be building up a multifamily property duplex , or three story tall townhomes . 409 Massachusetts size is 50 x 182 415 Massachusetts size is 60 x 166.93 Waterfront , buildable land, 2 boat sliip waiting for new owner !!!