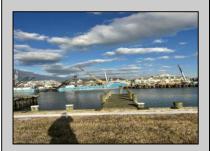

## **COMMENTS**

Two buildable lots for sale located in the historic Gardner's Basin area. Lots are numbered: 409 and 415 M Massachusetts ave. There are 2 boats slip and new bulkhead, with utilities right on the street. Zoning of this land is mixed use: commercial and residential ,which allows tremendous choice of opportunities including, but not limited to: mixed use building where first floor is commercial second residential with apartments. Other possible use will be building up a multifamily property duplex , or three story tall townhomes . 409 Massachusetts size is 50 x 182 415 Massachusetts size is 60 x 166.93 Waterfront , buildable land, 2 boat sliip waiting for new owner !!!