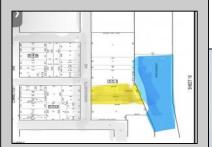

## **COMMENTS**

Two buildable lots for sale located in the historic Gardner's Basin area. Lots are numbered: 409 and 415 M Massachusetts ave. There are 2 boats slip and new bulkhead, with utilities right on the street. Zoning of this land is mixed use: commercial and residential ,which allows tremendous choice of opportunities including, but not limited to: mixed use building where first floor is commercial second residential with apartments. Other possible use will be building up a multifamily property duplex , or three story tall townhomes . 409 Massachusetts size is 50 x 182 415 Massachusetts size is 60 x 166.93 Waterfront , buildable land, 2 boat sliip waiting for new owner !!!