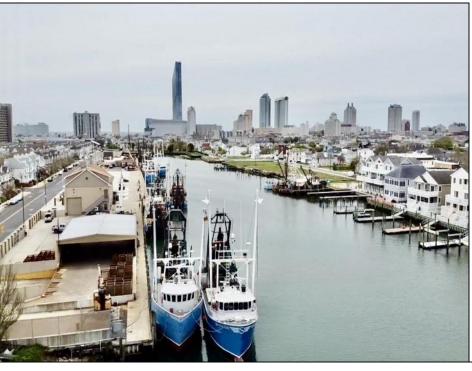

## **COMMENTS**

Two buildable lots for sale located in the historic Gardner's Basin area. Lots are numbered: 409 and 415 M Massachusetts ave. There are 2 boats slip and new bulkhead, with utilities right on the street. Zoning of this land is mixed use: commercial and residential ,which allows tremendous choice of opportunities including, but not limited to: mixed use building where first floor is commercial second residential with apartments. Other possible use will be building up a multifamily property duplex , or three story tall townhomes . 409 Massachusetts size is 50 x 182 415 Massachusetts size is 60 x 166.93 Waterfront , buildable land, 2 boat sliip waiting for new owner !!!