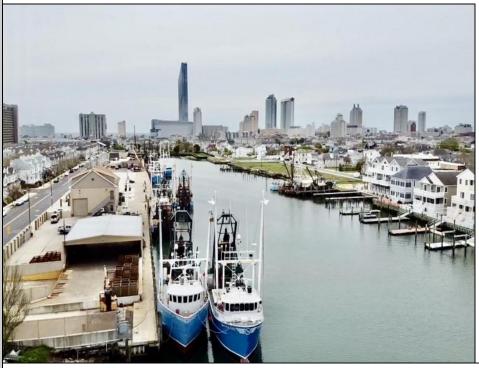

## COMMENTS

Two buildable lots for sale located in the historic Gardner's Basin area. Lots are numbered : 409 and 415 M Massachusetts ave. There are 2 boats slip and new bulkhead, with utilities right on the street. Zoning of this land is mixed use: commercial and residential ,which allows tremendous choice of opportunities including, but not limited to: mixed use building where first floor is commercial second residential with apartments. Other possible use will be building up a multifamily property duplex , or three story tall townhomes . 409 Massachusetts size is 50 x 182 415 Massachusetts size is 60 x 166.93 Waterfront , buildable land, 2 boat sliip waiting for new owner !!!