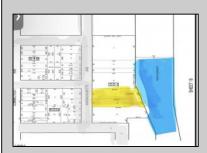

## COMMENTS

Two buildable lots for sale located in the historic Gardner's Basin area. Lots are numbered : 409 and 415 M Massachusetts ave. There are 2 boats slip and new bulkhead, with utilities right on the street. Zoning of this land is mixed use: commercial and residential ,which allows tremendous choice of opportunities including, but not limited to: mixed use building where first floor is commercial second residential with apartments. Other possible use will be building up a multifamily property duplex , or three story tall townhomes . 409 Massachusetts size is 50 x 182 415 Massachusetts size is 60 x 166.93 Waterfront , buildable land, 2 boat sliip waiting for new owner !!!