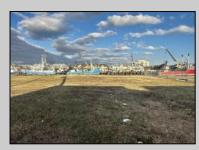

## COMMENTS

Two buildable lots for sale located in the historic Gardner's Basin area. Lots are numbered : 409 and 415 M Massachusetts ave. There are 2 boats slip and new bulkhead, with utilities right on the street. Zoning of this land is mixed use: commercial and residential ,which allows tremendous choice of opportunities including, but not limited to: mixed use building where first floor is commercial second residential with apartments. Other possible use will be building up a multifamily property duplex , or three story tall townhomes . 409 Massachusetts size is 50 x 182 415 Massachusetts size is 60 x 166.93 Waterfront , buildable land, 2 boat sliip waiting for new owner !!!