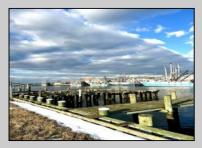

## COMMENTS

Two buildable lots for sale located in the historic Gardner's Basin area. Lots are numbered : 409 and 415 M Massachusetts ave. There are 2 boats slip and new bulkhead, with utilities right on the street. Zoning of this land is mixed use: commercial and residential ,which allows tremendous choice of opportunities including, but not limited to: mixed use building where first floor is commercial second residential with apartments. Other possible use will be building up a multifamily property duplex , or three story tall townhomes . 409 Massachusetts size is 50 x 182 415 Massachusetts size is 60 x 166.93 Waterfront , buildable land, 2 boat sliip waiting for new owner !!!