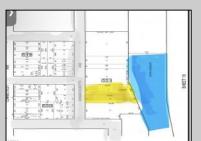

## **COMMENTS**

Two buildable lots for sale located in the historic Gardner's Basin area. Lots are numbered: 409 and 415 M Massachusetts ave. There are 2 boats slip and new bulkhead, with utilities right on the street. Zoning of this land is mixed use: commercial and residential ,which allows tremendous choice of opportunities including, but not limited to: mixed use building where first floor is commercial second residential with apartments. Other possible use will be building up a multifamily property duplex , or three story tall townhomes . 409 Massachusetts size is 50 x 182 415 Massachusetts size is 60 x 166.93 Waterfront , buildable land, 2 boat sliip waiting for new owner !!!