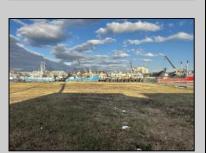

## **COMMENTS**

Two buildable lots for sale located in the historic Gardner's Basin area. Lots are numbered: 409 and 415 M Massachusetts ave. There are 2 boats slip and new bulkhead, with utilities right on the street. Zoning of this land is mixed use: commercial and residential ,which allows tremendous choice of opportunities including, but not limited to: mixed use building where first floor is commercial second residential with apartments. Other possible use will be building up a multifamily property duplex , or three story tall townhomes . 409 Massachusetts size is 50 x 182 415 Massachusetts size is 60 x 166.93 Waterfront , buildable land, 2 boat sliip waiting for new owner !!!