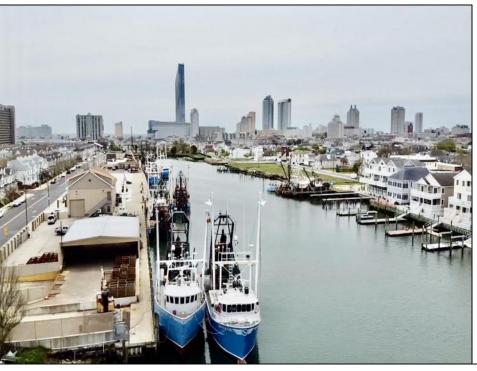

## **COMMENTS**

Two buildable lots for sale located in the historic Gardner's Basin area. Lots are numbered: 409 and 415 M Massachusetts ave. There are 2 boats slip and new bulkhead, with utilities right on the street. Zoning of this land is mixed use: commercial and residential ,which allows tremendous choice of opportunities including, but not limited to: mixed use building where first floor is commercial second residential with apartments. Other possible use will be building up a multifamily property duplex , or three story tall townhomes . 409 Massachusetts size is 50 x 182 415 Massachusetts size is 60 x 166.93 Waterfront , buildable land, 2 boat sliip waiting for new owner !!!