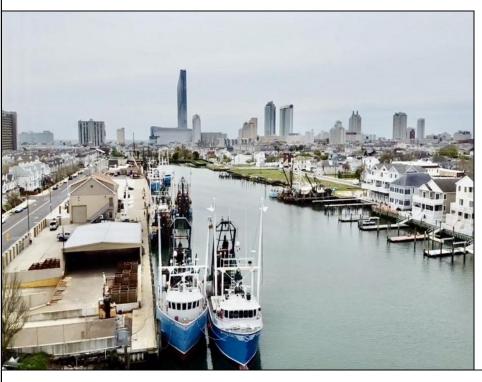

## **COMMENTS**

Two buildable lots for sale located in the historic Gardner's Basin area. Lots are numbered: 409 and 415 M Massachusetts ave. There are 2 boats slip and new bulkhead, with utilities right on the street. Zoning of this land is mixed use: commercial and residential ,which allows tremendous choice of opportunities including, but not limited to: mixed use building where first floor is commercial second residential with apartments. Other possible use will be building up a multifamily property duplex , or three story tall townhomes . 409 Massachusetts size is 50 x 182 415 Massachusetts size is 60 x 166.93 Waterfront , buildable land, 2 boat sliip waiting for new owner!!!