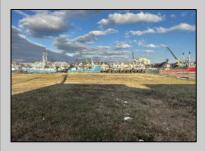

## **COMMENTS**

Two buildable lots for sale located in the historic Gardner's Basin area. Lots are numbered: 409 and 415 M Massachusetts ave. There are 2 boats slip and new bulkhead, with utilities right on the street. Zoning of this land is mixed use: commercial and residential ,which allows tremendous choice of opportunities including, but not limited to: mixed use building where first floor is commercial second residential with apartments. Other possible use will be building up a multifamily property duplex , or three story tall townhomes . 409 Massachusetts size is 50 x 182 415 Massachusetts size is 60 x 166.93 Waterfront , buildable land, 2 boat sliip waiting for new owner!!!