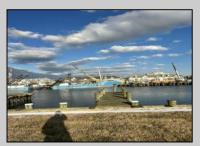

## **COMMENTS**

Two buildable lots for sale located in the historic Gardner's Basin area. Lots are numbered: 409 and 415 M Massachusetts ave. There are 2 boats slip and new bulkhead, with utilities right on the street. Zoning of this land is mixed use: commercial and residential ,which allows tremendous choice of opportunities including, but not limited to: mixed use building where first floor is commercial second residential with apartments. Other possible use will be building up a multifamily property duplex , or three story tall townhomes . 409 Massachusetts size is 50 x 182 415 Massachusetts size is 60 x 166.93 Waterfront , buildable land, 2 boat sliip waiting for new owner!!!