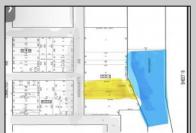

## **COMMENTS**

Two buildable lots for sale located in the historic Gardner's Basin area. Lots are numbered: 409 and 415 M Massachusetts ave. There are 2 boats slip and new bulkhead, with utilities right on the street. Zoning of this land is mixed use: commercial and residential ,which allows tremendous choice of opportunities including, but not limited to: mixed use building where first floor is commercial second residential with apartments. Other possible use will be building up a multifamily property duplex , or three story tall townhomes . 409 Massachusetts size is 50 x 182 415 Massachusetts size is 60 x 166.93 Waterfront , buildable land, 2 boat sliip waiting for new owner!!!