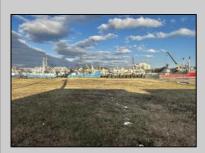

## **COMMENTS**

Two buildable lots for sale located in the historic Gardner's Basin area. Lots are numbered : 409 and 415 M Massachusetts ave. There are 2 boats slip and new bulkhead, with utilities right on the street. Zoning of this land is mixed use: commercial and residential ,which allows tremendous choice of opportunities including, but not limited to: mixed use building where first floor is commercial second residential with apartments. Other possible use will be building up a multifamily property duplex , or three story tall townhomes . 409 Massachusetts size is 50 x 182 415 Massachusetts size is 60 x 166.93 Waterfront , buildable land, 2 boat sliip waiting for new owner !!!