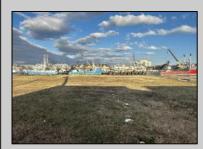

## COMMENTS

Two buildable lots for sale located in the historic Gardner's Basin area. Lots are numbered : 409 and 415 M Massachusetts ave. There are 2 boats slip and new bulkhead, with utilities right on the street. Zoning of this land is mixed use: commercial and residential ,which allows tremendous choice of opportunities including, but not limited to: mixed use building where first floor is commercial second residential with apartments. Other possible use will be building up a multifamily property duplex , or three story tall townhomes . 409 Massachusetts size is 50 x 182 415 Massachusetts size is 60 x 166.93 Waterfront , buildable land, 2 boat sliip waiting for new owner !!!