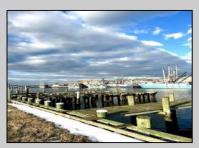

## COMMENTS

Two buildable lots for sale located in the historic Gardner's Basin area. Lots are numbered : 409 and 415 M Massachusetts ave. There are 2 boats slip and new bulkhead, with utilities right on the street. Zoning of this land is mixed use: commercial and residential ,which allows tremendous choice of opportunities including, but not limited to: mixed use building where first floor is commercial second residential with apartments. Other possible use will be building up a multifamily property duplex , or three story tall townhomes . 409 Massachusetts size is 50 x 182 415 Massachusetts size is 60 x 166.93 Waterfront , buildable land, 2 boat sliip waiting for new owner !!!