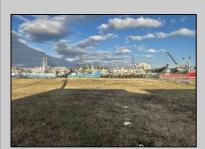

## **COMMENTS**

Two buildable lots for sale located in the historic Gardner's Basin area. Lots are numbered : 409 and 415 M Massachusetts ave. There are 2 boats slip and new bulkhead, with utilities right on the street. Zoning of this land is mixed use: commercial and residential ,which allows tremendous choice of opportunities including, but not limited to: mixed use building where first floor is commercial second residential with apartments. Other possible use will be building up a multifamily property duplex , or three story tall townhomes . 409 Massachusetts size is 50 x 182 415 Massachusetts size is 60 x 166.93 Waterfront , buildable land, 2 boat sliip waiting for new owner !!!