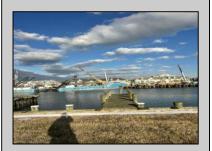

## **COMMENTS**

Two buildable lots for sale located in the historic Gardner's Basin area. Lots are numbered : 409 and 415 M Massachusetts ave. There are 2 boats slip and new bulkhead, with utilities right on the street. Zoning of this land is mixed use: commercial and residential ,which allows tremendous choice of opportunities including, but not limited to: mixed use building where first floor is commercial second residential with apartments. Other possible use will be building up a multifamily property duplex , or three story tall townhomes . 409 Massachusetts size is 50 x 182 415 Massachusetts size is 60 x 166.93 Waterfront , buildable land, 2 boat sliip waiting for new owner !!!