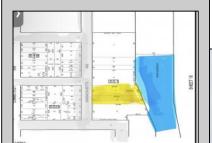

## **COMMENTS**

Two buildable lots for sale located in the historic Gardner's Basin area. Lots are numbered : 409 and 415 M Massachusetts ave. There are 2 boats slip and new bulkhead, with utilities right on the street. Zoning of this land is mixed use: commercial and residential ,which allows tremendous choice of opportunities including, but not limited to: mixed use building where first floor is commercial second residential with apartments. Other possible use will be building up a multifamily property duplex , or three story tall townhomes . 409 Massachusetts size is 50 x 182 415 Massachusetts size is 60 x 166.93 Waterfront , buildable land, 2 boat sliip waiting for new owner !!!