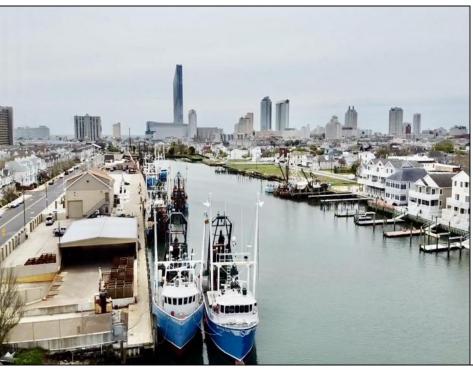

## **COMMENTS**

Two buildable lots for sale located in the historic Gardner's Basin area. Lots are numbered : 409 and 415 M Massachusetts ave. There are 2 boats slip and new bulkhead, with utilities right on the street. Zoning of this land is mixed use: commercial and residential ,which allows tremendous choice of opportunities including, but not limited to: mixed use building where first floor is commercial second residential with apartments. Other possible use will be building up a multifamily property duplex , or three story tall townhomes . 409 Massachusetts size is 50 x 182 415 Massachusetts size is 60 x 166.93 Waterfront , buildable land, 2 boat sliip waiting for new owner !!!