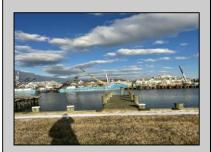

## **COMMENTS**

Two buildable lots for sale located in the historic Gardner's Basin area. Lots are numbered: 409 and 415 M Massachusetts ave. There are 2 boats slip and new bulkhead, with utilities right on the street. Zoning of this land is mixed use: commercial and residential ,which allows tremendous choice of opportunities including, but not limited to: mixed use building where first floor is commercial second residential with apartments. Other possible use will be building up a multifamily property duplex , or three story tall townhomes . 409 Massachusetts size is 50 x 182 415 Massachusetts size is 60 x 166.93 Waterfront , buildable land, 2 boat sliip waiting for new owner !!!