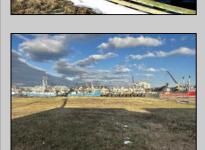

## **COMMENTS**

Two buildable lots for sale located in the historic Gardner's Basin area. Lots are numbered: 409 and 415 M Massachusetts ave. There are 2 boats slip and new bulkhead, with utilities right on the street. Zoning of this land is mixed use: commercial and residential ,which allows tremendous choice of opportunities including, but not limited to: mixed use building where first floor is commercial second residential with apartments. Other possible use will be building up a multifamily property duplex , or three story tall townhomes . 409 Massachusetts size is 50 x 182 415 Massachusetts size is 60 x 166.93 Waterfront , buildable land, 2 boat sliip waiting for new owner !!!