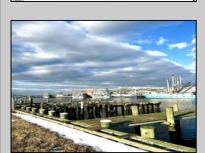

## **COMMENTS**

Two buildable lots for sale located in the historic Gardner's Basin area. Lots are numbered : 409 and 415 M Massachusetts ave. There are 2 boats slip and new bulkhead, with utilities right on the street. Zoning of this land is mixed use: commercial and residential ,which allows tremendous choice of opportunities including, but not limited to: mixed use building where first floor is commercial second residential with apartments. Other possible use will be building up a multifamily property duplex , or three story tall townhomes . 409 Massachusetts size is 50 x 182 415 Massachusetts size is 60 x 166.93 Waterfront , buildable land, 2 boat sliip waiting for new owner !!!