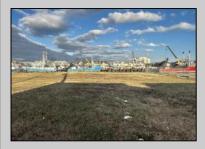

## **COMMENTS**

Two buildable lots for sale located in the historic Gardner's Basin area. Lots are numbered : 409 and 415 M Massachusetts ave. There are 2 boats slip and new bulkhead, with utilities right on the street. Zoning of this land is mixed use: commercial and residential ,which allows tremendous choice of opportunities including, but not limited to: mixed use building where first floor is commercial second residential with apartments. Other possible use will be building up a multifamily property duplex , or three story tall townhomes . 409 Massachusetts size is 50 x 182 415 Massachusetts size is 60 x 166.93 Waterfront , buildable land, 2 boat sliip waiting for new owner !!!