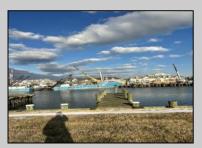

## **COMMENTS**

Two buildable lots for sale located in the historic Gardner's Basin area. Lots are numbered : 409 and 415 M Massachusetts ave. There are 2 boats slip and new bulkhead, with utilities right on the street. Zoning of this land is mixed use: commercial and residential ,which allows tremendous choice of opportunities including, but not limited to: mixed use building where first floor is commercial second residential with apartments. Other possible use will be building up a multifamily property duplex , or three story tall townhomes . 409 Massachusetts size is 50 x 182 415 Massachusetts size is 60 x 166.93 Waterfront , buildable land, 2 boat sliip waiting for new owner !!!