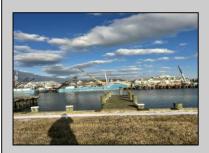

## **COMMENTS**

Two buildable lots for sale located in the historic Gardner's Basin area. Lots are numbered: 409 and 415 M Massachusetts ave. There are 2 boats slip and new bulkhead, with utilities right on the street. Zoning of this land is mixed use: commercial and residential ,which allows tremendous choice of opportunities including, but not limited to: mixed use building where first floor is commercial second residential with apartments. Other possible use will be building up a multifamily property duplex, or three story tall townhomes. 409 Massachusetts size is 50 x 182 415 Massachusetts size is 60 x 166.93 Waterfront , buildable land, 2 boat sliip waiting for new owner !!!