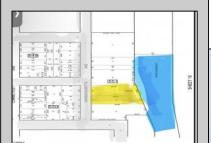

## **COMMENTS**

Two buildable lots for sale located in the historic Gardner's Basin area. Lots are numbered: 409 and 415 M Massachusetts ave. There are 2 boats slip and new bulkhead, with utilities right on the street. Zoning of this land is mixed use: commercial and residential ,which allows tremendous choice of opportunities including, but not limited to: mixed use building where first floor is commercial second residential with apartments. Other possible use will be building up a multifamily property duplex, or three story tall townhomes. 409 Massachusetts size is 50 x 182 415 Massachusetts size is 60 x 166.93 Waterfront , buildable land, 2 boat sliip waiting for new owner !!!