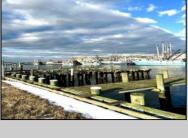

## **COMMENTS**

Two buildable lots for sale located in the historic Gardner's Basin area. Lots are numbered: 409 and 415 M Massachusetts ave. There are 2 boats slip and new bulkhead, with utilities right on the street. Zoning of this land is mixed use: commercial and residential ,which allows tremendous choice of opportunities including, but not limited to: mixed use building where first floor is commercial second residential with apartments. Other possible use will be building up a multifamily property duplex, or three story tall townhomes. 409 Massachusetts size is 50 x 182 415 Massachusetts size is 60 x 166.93 Waterfront , buildable land, 2 boat sliip waiting for new owner !!!