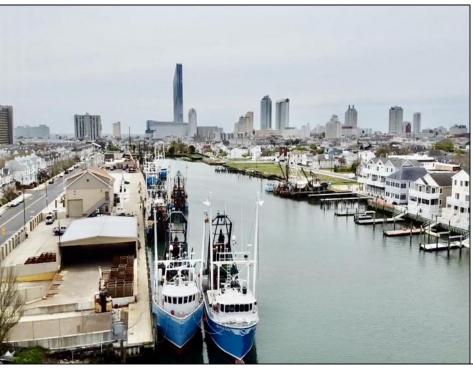

## **COMMENTS**

Two buildable lots for sale located in the historic Gardner's Basin area. Lots are numbered: 409 and 415 M Massachusetts ave. There are 2 boats slip and new bulkhead, with utilities right on the street. Zoning of this land is mixed use: commercial and residential ,which allows tremendous choice of opportunities including, but not limited to: mixed use building where first floor is commercial second residential with apartments. Other possible use will be building up a multifamily property duplex, or three story tall townhomes. 409 Massachusetts size is 50 x 182 415 Massachusetts size is 60 x 166.93 Waterfront , buildable land, 2 boat sliip waiting for new owner !!!