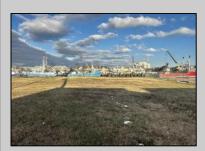

## **COMMENTS**

Two buildable lots for sale located in the historic Gardner's Basin area. Lots are numbered : 409 and 415 M Massachusetts ave. There are 2 boats slip and new bulkhead, with utilities right on the street. Zoning of this land is mixed use: commercial and residential ,which allows tremendous choice of opportunities including, but not limited to: mixed use building where first floor is commercial second residential with apartments. Other possible use will be building up a multifamily property duplex , or three story tall townhomes . 409 Massachusetts size is 50 x 182 415 Massachusetts size is 60 x 166.93 Waterfront , buildable land, 2 boat sliip waiting for new owner !!!