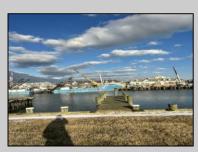

## COMMENTS

Two buildable lots for sale located in the historic Gardner's Basin area. Lots are numbered : 409 and 415 M Massachusetts ave. There are 2 boats slip and new bulkhead, with utilities right on the street. Zoning of this land is mixed use: commercial and residential ,which allows tremendous choice of opportunities including, but not limited to: mixed use building where first floor is commercial second residential with apartments. Other possible use will be building up a multifamily property duplex , or three story tall townhomes . 409 Massachusetts size is 50 x 182 415 Massachusetts size is 60 x 166.93 Waterfront , buildable land, 2 boat sliip waiting for new owner !!!