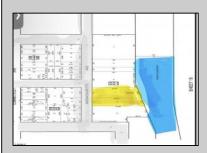

## COMMENTS

Two buildable lots for sale located in the historic Gardner's Basin area. Lots are numbered : 409 and 415 M Massachusetts ave. There are 2 boats slip and new bulkhead, with utilities right on the street. Zoning of this land is mixed use: commercial and residential ,which allows tremendous choice of opportunities including, but not limited to: mixed use building where first floor is commercial second residential with apartments. Other possible use will be building up a multifamily property duplex , or three story tall townhomes . 409 Massachusetts size is 50 x 182 415 Massachusetts size is 60 x 166.93 Waterfront , buildable land, 2 boat sliip waiting for new owner !!!