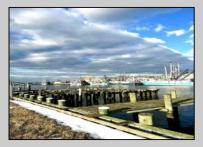

## COMMENTS

Two buildable lots for sale located in the historic Gardner's Basin area. Lots are numbered : 409 and 415 M Massachusetts ave. There are 2 boats slip and new bulkhead, with utilities right on the street. Zoning of this land is mixed use: commercial and residential ,which allows tremendous choice of opportunities including, but not limited to: mixed use building where first floor is commercial second residential with apartments. Other possible use will be building up a multifamily property duplex , or three story tall townhomes . 409 Massachusetts size is 50 x 182 415 Massachusetts size is 60 x 166.93 Waterfront , buildable land, 2 boat sliip waiting for new owner !!!