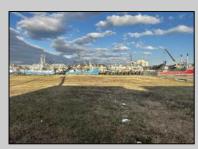

## COMMENTS

Two buildable lots for sale located in the historic Gardner's Basin area. Lots are numbered : 409 and 415 M Massachusetts ave. There are 2 boats slip and new bulkhead, with utilities right on the street. Zoning of this land is mixed use: commercial and residential ,which allows tremendous choice of opportunities including, but not limited to: mixed use building where first floor is commercial second residential with apartments. Other possible use will be building up a multifamily property duplex , or three story tall townhomes . 409 Massachusetts size is 50 x 182 415 Massachusetts size is 60 x 166.93 Waterfront , buildable land, 2 boat sliip waiting for new owner !!!