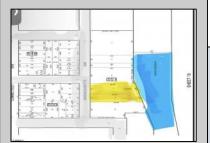

## **COMMENTS**

Two buildable lots for sale located in the historic Gardner's Basin area. Lots are numbered: 409 and 415 M Massachusetts ave. There are 2 boats slip and new bulkhead, with utilities right on the street. Zoning of this land is mixed use: commercial and residential ,which allows tremendous choice of opportunities including, but not limited to: mixed use building where first floor is commercial second residential with apartments. Other possible use will be building up a multifamily property duplex , or three story tall townhomes . 409 Massachusetts size is 50 x 182 415 Massachusetts size is 60 x 166.93 Waterfront , buildable land, 2 boat sliip waiting for new owner !!!