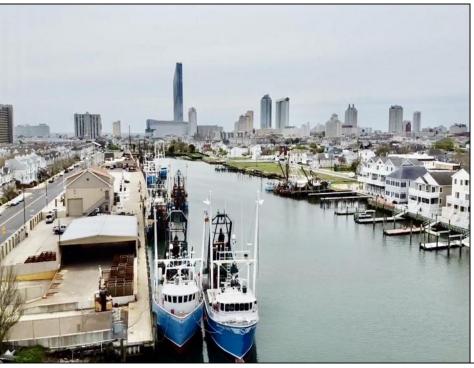

## **COMMENTS**

Two buildable lots for sale located in the historic Gardner's Basin area. Lots are numbered: 409 and 415 M Massachusetts ave. There are 2 boats slip and new bulkhead, with utilities right on the street. Zoning of this land is mixed use: commercial and residential ,which allows tremendous choice of opportunities including, but not limited to: mixed use building where first floor is commercial second residential with apartments. Other possible use will be building up a multifamily property duplex , or three story tall townhomes . 409 Massachusetts size is 50 x 182 415 Massachusetts size is 60 x 166.93 Waterfront , buildable land, 2 boat sliip waiting for new owner !!!