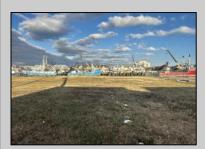

## **COMMENTS**

Two buildable lots for sale located in the historic Gardner's Basin area. Lots are numbered: 409 and 415 M Massachusetts ave. There are 2 boats slip and new bulkhead, with utilities right on the street. Zoning of this land is mixed use: commercial and residential ,which allows tremendous choice of opportunities including, but not limited to: mixed use building where first floor is commercial second residential with apartments. Other possible use will be building up a multifamily property duplex , or three story tall townhomes . 409 Massachusetts size is 50 x 182 415 Massachusetts size is 60 x 166.93 Waterfront , buildable land, 2 boat sliip waiting for new owner !!!