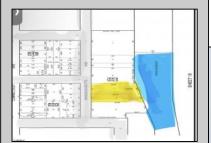

## **COMMENTS**

Two buildable lots for sale located in the historic Gardner's Basin area. Lots are numbered : 409 and 415 M Massachusetts ave. There are 2 boats slip and new bulkhead, with utilities right on the street. Zoning of this land is mixed use: commercial and residential ,which allows tremendous choice of opportunities including, but not limited to: mixed use building where first floor is commercial second residential with apartments. Other possible use will be building up a multifamily property duplex , or three story tall townhomes . 409 Massachusetts size is 50 x 182 415 Massachusetts size is 60 x 166.93 Waterfront , buildable land, 2 boat sliip waiting for new owner !!!