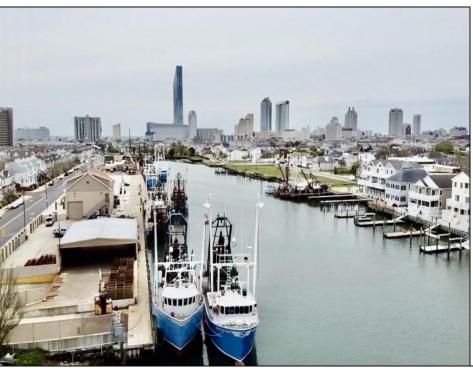

## **COMMENTS**

Two buildable lots for sale located in the historic Gardner's Basin area. Lots are numbered : 409 and 415 M Massachusetts ave. There are 2 boats slip and new bulkhead, with utilities right on the street. Zoning of this land is mixed use: commercial and residential ,which allows tremendous choice of opportunities including, but not limited to: mixed use building where first floor is commercial second residential with apartments. Other possible use will be building up a multifamily property duplex , or three story tall townhomes . 409 Massachusetts size is 50 x 182 415 Massachusetts size is 60 x 166.93 Waterfront , buildable land, 2 boat sliip waiting for new owner !!!