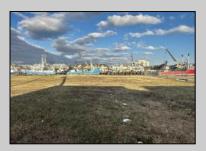

## **COMMENTS**

Two buildable lots for sale located in the historic Gardner's Basin area. Lots are numbered: 409 and 415 M Massachusetts ave. There are 2 boats slip and new bulkhead, with utilities right on the street. Zoning of this land is mixed use: commercial and residential ,which allows tremendous choice of opportunities including, but not limited to: mixed use building where first floor is commercial second residential with apartments. Other possible use will be building up a multifamily property duplex , or three story tall townhomes . 409 Massachusetts size is 50 x 182 415 Massachusetts size is 60 x 166.93 Waterfront , buildable land, 2 boat sliip waiting for new owner !!!