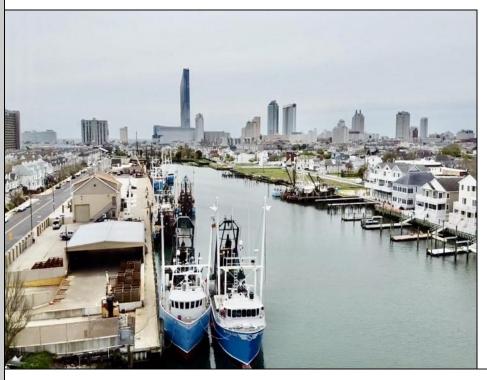

## **COMMENTS**

Two buildable lots for sale located in the historic Gardner's Basin area. Lots are numbered : 409 and 415 M Massachusetts ave. There are 2 boats slip and new bulkhead, with utilities right on the street. Zoning of this land is mixed use: commercial and residential ,which allows tremendous choice of opportunities including, but not limited to: mixed use building where first floor is commercial second residential with apartments. Other possible use will be building up a multifamily property duplex , or three story tall townhomes . 409 Massachusetts size is 50 x 182 415 Massachusetts size is 60 x 166.93 Waterfront , buildable land, 2 boat sliip waiting for new owner !!!