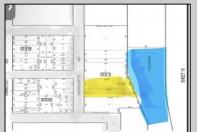

## **COMMENTS**

Two buildable lots for sale located in the historic Gardner's Basin area. Lots are numbered : 409 and 415 M Massachusetts ave. There are 2 boats slip and new bulkhead, with utilities right on the street. Zoning of this land is mixed use: commercial and residential ,which allows tremendous choice of opportunities including, but not limited to: mixed use building where first floor is commercial second residential with apartments. Other possible use will be building up a multifamily property duplex , or three story tall townhomes . 409 Massachusetts size is 50 x 182 415 Massachusetts size is 60 x 166.93 Waterfront , buildable land, 2 boat sliip waiting for new owner !!!