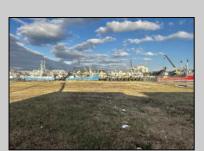

## **COMMENTS**

Two buildable lots for sale located in the historic Gardner's Basin area. Lots are numbered : 409 and 415 M Massachusetts ave. There are 2 boats slip and new bulkhead, with utilities right on the street. Zoning of this land is mixed use: commercial and residential ,which allows tremendous choice of opportunities including, but not limited to: mixed use building where first floor is commercial second residential with apartments. Other possible use will be building up a multifamily property duplex , or three story tall townhomes . 409 Massachusetts size is 50 x 182 415 Massachusetts size is 60 x 166.93 Waterfront , buildable land, 2 boat sliip waiting for new owner !!!