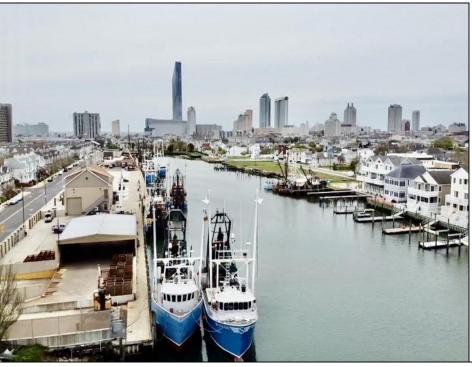

## **COMMENTS**

Two buildable lots for sale located in the historic Gardner's Basin area. Lots are numbered : 409 and 415 M Massachusetts ave. There are 2 boats slip and new bulkhead, with utilities right on the street. Zoning of this land is mixed use: commercial and residential ,which allows tremendous choice of opportunities including, but not limited to: mixed use building where first floor is commercial second residential with apartments. Other possible use will be building up a multifamily property duplex , or three story tall townhomes . 409 Massachusetts size is 50 x 182 415 Massachusetts size is 60 x 166.93 Waterfront , buildable land, 2 boat sliip waiting for new owner !!!