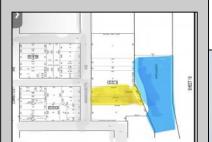

## **COMMENTS**

Two buildable lots for sale located in the historic Gardner's Basin area. Lots are numbered : 409 and 415 M Massachusetts ave. There are 2 boats slip and new bulkhead, with utilities right on the street. Zoning of this land is mixed use: commercial and residential ,which allows tremendous choice of opportunities including, but not limited to: mixed use building where first floor is commercial second residential with apartments. Other possible use will be building up a multifamily property duplex , or three story tall townhomes . 409 Massachusetts size is 50 x 182 415 Massachusetts size is 60 x 166.93 Waterfront , buildable land, 2 boat sliip waiting for new owner !!!