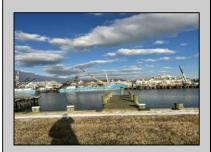

## **COMMENTS**

Two buildable lots for sale located in the historic Gardner's Basin area. Lots are numbered : 409 and 415 M Massachusetts ave. There are 2 boats slip and new bulkhead, with utilities right on the street. Zoning of this land is mixed use: commercial and residential ,which allows tremendous choice of opportunities including, but not limited to: mixed use building where first floor is commercial second residential with apartments. Other possible use will be building up a multifamily property duplex , or three story tall townhomes . 409 Massachusetts size is 50 x 182 415 Massachusetts size is 60 x 166.93 Waterfront , buildable land, 2 boat sliip waiting for new owner !!!