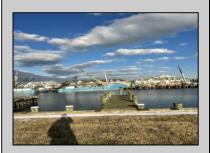

## **COMMENTS**

Two buildable lots for sale located in the historic Gardner's Basin area. Lots are numbered : 409 and 415 M Massachusetts ave. There are 2 boats slip and new bulkhead, with utilities right on the street. Zoning of this land is mixed use: commercial and residential ,which allows tremendous choice of opportunities including, but not limited to: mixed use building where first floor is commercial second residential with apartments. Other possible use will be building up a multifamily property duplex , or three story tall townhomes . 409 Massachusetts size is 50 x 182 415 Massachusetts size is 60 x 166.93 Waterfront , buildable land, 2 boat sliip waiting for new owner !!!