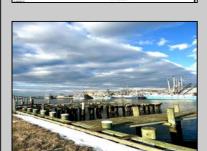

## **COMMENTS**

Two buildable lots for sale located in the historic Gardner's Basin area. Lots are numbered : 409 and 415 M Massachusetts ave. There are 2 boats slip and new bulkhead, with utilities right on the street. Zoning of this land is mixed use: commercial and residential ,which allows tremendous choice of opportunities including, but not limited to: mixed use building where first floor is commercial second residential with apartments. Other possible use will be building up a multifamily property duplex , or three story tall townhomes . 409 Massachusetts size is 50 x 182 415 Massachusetts size is 60 x 166.93 Waterfront , buildable land, 2 boat sliip waiting for new owner !!!