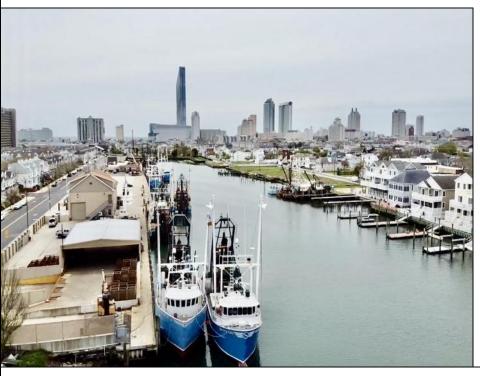

## **COMMENTS**

Two buildable lots for sale located in the historic Gardner's Basin area. Lots are numbered : 409 and 415 M Massachusetts ave. There are 2 boats slip and new bulkhead, with utilities right on the street. Zoning of this land is mixed use: commercial and residential ,which allows tremendous choice of opportunities including, but not limited to: mixed use building where first floor is commercial second residential with apartments. Other possible use will be building up a multifamily property duplex , or three story tall townhomes . 409 Massachusetts size is 50 x 182 415 Massachusetts size is 60 x 166.93 Waterfront , buildable land, 2 boat sliip waiting for new owner !!!