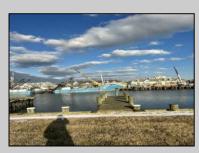

## COMMENTS

Two buildable lots for sale located in the historic Gardner's Basin area. Lots are numbered : 409 and 415 M Massachusetts ave. There are 2 boats slip and new bulkhead, with utilities right on the street. Zoning of this land is mixed use: commercial and residential ,which allows tremendous choice of opportunities including, but not limited to: mixed use building where first floor is commercial second residential with apartments. Other possible use will be building up a multifamily property duplex , or three story tall townhomes . 409 Massachusetts size is 50 x 182 415 Massachusetts size is 60 x 166.93 Waterfront , buildable land, 2 boat sliip waiting for new owner !!!