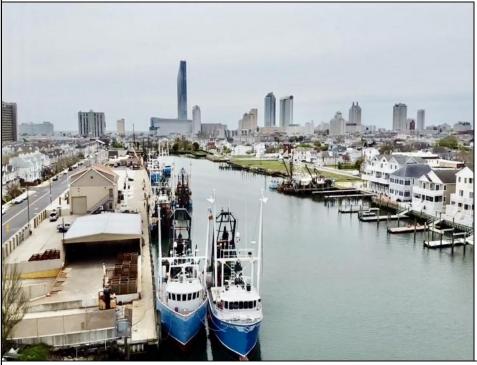

## COMMENTS

Two buildable lots for sale located in the historic Gardner's Basin area. Lots are numbered : 409 and 415 M Massachusetts ave. There are 2 boats slip and new bulkhead, with utilities right on the street. Zoning of this land is mixed use: commercial and residential ,which allows tremendous choice of opportunities including, but not limited to: mixed use building where first floor is commercial second residential with apartments. Other possible use will be building up a multifamily property duplex , or three story tall townhomes . 409 Massachusetts size is 50 x 182 415 Massachusetts size is 60 x 166.93 Waterfront , buildable land, 2 boat sliip waiting for new owner !!!