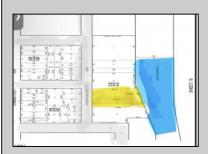

## COMMENTS

Two buildable lots for sale located in the historic Gardner's Basin area. Lots are numbered : 409 and 415 M Massachusetts ave. There are 2 boats slip and new bulkhead, with utilities right on the street. Zoning of this land is mixed use: commercial and residential ,which allows tremendous choice of opportunities including, but not limited to: mixed use building where first floor is commercial second residential with apartments. Other possible use will be building up a multifamily property duplex , or three story tall townhomes . 409 Massachusetts size is 50 x 182 415 Massachusetts size is 60 x 166.93 Waterfront , buildable land, 2 boat sliip waiting for new owner !!!