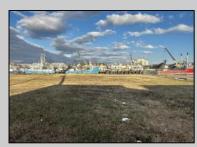

## COMMENTS

Two buildable lots for sale located in the historic Gardner's Basin area. Lots are numbered : 409 and 415 M Massachusetts ave. There are 2 boats slip and new bulkhead, with utilities right on the street. Zoning of this land is mixed use: commercial and residential ,which allows tremendous choice of opportunities including, but not limited to: mixed use building where first floor is commercial second residential with apartments. Other possible use will be building up a multifamily property duplex , or three story tall townhomes . 409 Massachusetts size is 50 x 182 415 Massachusetts size is 60 x 166.93 Waterfront , buildable land, 2 boat sliip waiting for new owner !!!