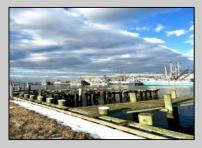

## COMMENTS

Two buildable lots for sale located in the historic Gardner's Basin area. Lots are numbered : 409 and 415 M Massachusetts ave. There are 2 boats slip and new bulkhead, with utilities right on the street. Zoning of this land is mixed use: commercial and residential ,which allows tremendous choice of opportunities including, but not limited to: mixed use building where first floor is commercial second residential with apartments. Other possible use will be building up a multifamily property duplex , or three story tall townhomes . 409 Massachusetts size is 50 x 182 415 Massachusetts size is 60 x 166.93 Waterfront , buildable land, 2 boat sliip waiting for new owner !!!