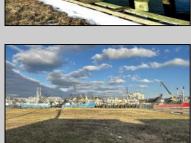

## **COMMENTS**

Two buildable lots for sale located in the historic Gardner's Basin area. Lots are numbered : 409 and 415 M Massachusetts ave. There are 2 boats slip and new bulkhead, with utilities right on the street. Zoning of this land is mixed use: commercial and residential ,which allows tremendous choice of opportunities including, but not limited to: mixed use building where first floor is commercial second residential with apartments. Other possible use will be building up a multifamily property duplex , or three story tall townhomes . 409 Massachusetts size is 50 x 182 415 Massachusetts size is 60 x 166.93 Waterfront , buildable land, 2 boat sliip waiting for new owner !!!