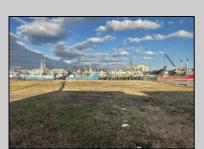

## **COMMENTS**

Two buildable lots for sale located in the historic Gardner's Basin area. Lots are numbered: 409 and 415 M Massachusetts ave. There are 2 boats slip and new bulkhead, with utilities right on the street. Zoning of this land is mixed use: commercial and residential ,which allows tremendous choice of opportunities including, but not limited to: mixed use building where first floor is commercial second residential with apartments. Other possible use will be building up a multifamily property duplex , or three story tall townhomes . 409 Massachusetts size is 50 x 182 415 Massachusetts size is 60 x 166.93 Waterfront , buildable land, 2 boat sliip waiting for new owner !!!