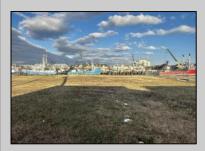

## **COMMENTS**

Two buildable lots for sale located in the historic Gardner's Basin area. Lots are numbered : 409 and 415 M Massachusetts ave. There are 2 boats slip and new bulkhead, with utilities right on the street. Zoning of this land is mixed use: commercial and residential ,which allows tremendous choice of opportunities including, but not limited to: mixed use building where first floor is commercial second residential with apartments. Other possible use will be building up a multifamily property duplex , or three story tall townhomes . 409 Massachusetts size is 50 x 182 415 Massachusetts size is 60 x 166.93 Waterfront , buildable land, 2 boat sliip waiting for new owner !!!