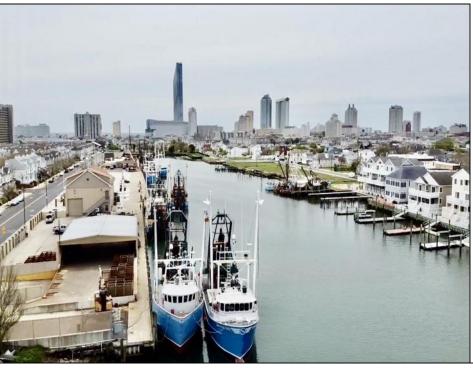

## **COMMENTS**

Two buildable lots for sale located in the historic Gardner's Basin area. Lots are numbered : 409 and 415 M Massachusetts ave. There are 2 boats slip and new bulkhead, with utilities right on the street. Zoning of this land is mixed use: commercial and residential ,which allows tremendous choice of opportunities including, but not limited to: mixed use building where first floor is commercial second residential with apartments. Other possible use will be building up a multifamily property duplex , or three story tall townhomes . 409 Massachusetts size is 50 x 182 415 Massachusetts size is 60 x 166.93 Waterfront , buildable land, 2 boat sliip waiting for new owner !!!