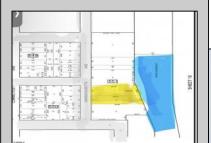

## **COMMENTS**

Two buildable lots for sale located in the historic Gardner's Basin area. Lots are numbered : 409 and 415 M Massachusetts ave. There are 2 boats slip and new bulkhead, with utilities right on the street. Zoning of this land is mixed use: commercial and residential ,which allows tremendous choice of opportunities including, but not limited to: mixed use building where first floor is commercial second residential with apartments. Other possible use will be building up a multifamily property duplex , or three story tall townhomes . 409 Massachusetts size is 50 x 182 415 Massachusetts size is 60 x 166.93 Waterfront , buildable land, 2 boat sliip waiting for new owner !!!