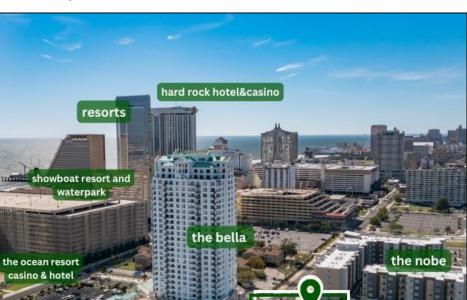

## **COMMENTS**

Totally a strategic and unique property which spans three contiguous lots totaling 17,129 square feet, covering the entire frontage of Pacific Avenue between South Connecticut and Congress Avenues. At this busy intersection, you\'ll find a well-positioned, two-story, 3,900-square-foot building on the corner lot, directly across from the new luxury apartment complex 600 NoBe and the Bella Luxury Condo Tower. Corner Visibility: The fenced-in corner lot at Pacific and South Connecticut—a main access route to the Ocean Resort Casino—boasts high traffic and visibility. Fully Leased Parking Lot: The middle lot serves as a fully leased parking facility, generating steady revenue. Also close to Showboat water park facility. Development-Ready Building Shell: On the right side, the building shell presents endless potential for multi-family, commercial, or mixed-use redevelopment. Strategic Location: Located within the CRDA Tourism District, this site is newly zoned LH-1, opening the door for a range of investment opportunities. Just two blocks from the beach, this property is ideal for capitalizing on Atlantic City\'s growth. There is development potential here! Buildable lots must be a minimum 7,500 SQFT per lot is required for development, allowing these lots to be consolidated into a single project. Multi-Unit & Mixed-Use Capabilities: With the combined square footage, the property can support up to 10 multi-family units with 20 required parking spaces, or commercial uses on the ground level. This is an incredible opportunity to invest in Atlantic City\'s growing tourism and residential sectors—don\'t miss out on the chance to create a landmark development in this prime development location.