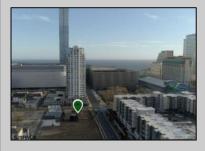

## **COMMENTS**

Totally a strategic and unique property which spans three contiguous lots totaling 17,129 square feet, covering the entire frontage of Pacific Avenue between South Connecticut and Congress Avenues. At this busy intersection, you\'ll find a well-positioned, two-story, 3,900-square-foot building on the corner lot, directly across from the new luxury apartment complex 600 NoBe and the Bella Luxury Condo Tower. Corner Visibility: The fenced-in corner lot at Pacific and South Connecticut—a main access route to the Ocean Resort Casino—boasts high traffic and visibility. Fully Leased Parking Lot: The middle lot serves as a fully leased parking facility, generating steady revenue. Also close to Showboat water park facility. Development-Ready Building Shell: On the right side, the building shell presents endless potential for multi-family, commercial, or mixed-use redevelopment. Strategic Location: Located within the CRDA Tourism District, this site is newly zoned LH-1, opening the door for a range of investment opportunities. Just two blocks from the beach, this property is ideal for capitalizing on Atlantic City\'s growth. There is development potential here! Buildable lots must be a minimum 7,500 SQFT per lot is required for development, allowing these lots to be consolidated into a single project. Multi-Unit & Mixed-Use Capabilities: With the combined square footage, the property can support up to 10 multi-family units with 20 required parking spaces, or commercial uses on the ground level. This is an incredible opportunity to invest in Atlantic City\'s growing tourism and residential sectors—don\'t miss out on the chance to create a landmark development in this prime development location.