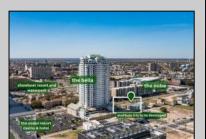

## **COMMENTS**

Totally a strategic and unique property which spans three contiguous lots totaling 17,129 square feet, covering the entire frontage of Pacific Avenue between South Connecticut and Congress Avenues. At this busy intersection, you\'ll find a well-positioned, two-story, 3,900-square-foot building on the corner lot, directly across from the new luxury apartment complex 600 NoBe and the Bella Luxury Condo Tower. Corner Visibility: The fenced-in corner lot at Pacific and South Connecticut—a main access route to the Ocean Resort Casino—boasts high traffic and visibility. Fully Leased Parking Lot: The middle lot serves as a fully leased parking facility, generating steady revenue. Also close to Showboat water park facility. Development-Ready Building Shell: On the right side, the building shell presents endless potential for multi-family, commercial, or mixed-use redevelopment. Strategic Location: Located within the CRDA Tourism District, this site is newly zoned LH-1, opening the door for a range of investment opportunities. Just two blocks from the beach, this property is ideal for capitalizing on Atlantic City\'s growth. There is development potential here! Buildable lots must be a minimum 7,500 SQFT per lot is required for development, allowing these lots to be consolidated into a single project. Multi-Unit & Mixed-Use Capabilities: With the combined square footage, the property can support up to 10 multi-family units with 20 required parking spaces, or commercial uses on the ground level. This is an incredible opportunity to invest in Atlantic City\'s growing tourism and residential sectors—don\'t miss out on the chance to create a landmark development in this prime development location.