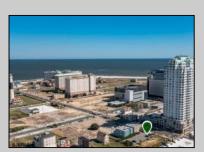

## **COMMENTS**

Totally a strategic and unique property which spans three contiguous lots totaling 17,129 square feet, covering the entire frontage of Pacific Avenue between South Connecticut and Congress Avenues. At this busy intersection, you\'ll find a well-positioned, two-story, 3,900-square-foot building on the corner lot, directly across from the new luxury apartment complex 600 NoBe and the Bella Luxury Condo Tower. Corner Visibility: The fenced-in corner lot at Pacific and South Connecticut—a main access route to the Ocean Resort Casino—boasts high traffic and visibility. Fully Leased Parking Lot: The middle lot serves as a fully leased parking facility, generating steady revenue. Also close to Showboat water park facility. Development-Ready Building Shell: On the right side, the building shell presents endless potential for multi-family, commercial, or mixed-use redevelopment. Strategic Location: Located within the CRDA Tourism District, this site is newly zoned LH-1, opening the door for a range of investment opportunities. Just two blocks from the beach, this property is ideal for capitalizing on Atlantic City\'s growth. There is development potential here! Buildable lots must be a minimum 7,500 SQFT per lot is required for development, allowing these lots to be consolidated into a single project. Multi-Unit & Mixed-Use Capabilities: With the combined square footage, the property can support up to 10 multi-family units with 20 required parking spaces, or commercial uses on the ground level. This is an incredible opportunity to invest in Atlantic City\'s growing tourism and residential sectors—don\'t miss out on the chance to create a landmark development in this prime development location.