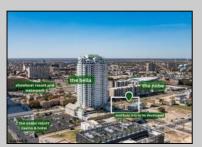

## **COMMENTS**

Totally a strategic and unique property which spans three contiguous lots totaling 17,129 square feet, covering the entire frontage of Pacific Avenue between South Connecticut and Congress Avenues. At this busy intersection, you\'ll find a well-positioned, two-story, 3,900-square-foot building on the corner lot, directly across from the new luxury apartment complex 600 NoBe and the Bella Luxury Condo Tower. Corner Visibility: The fenced-in corner lot at Pacific and South Connecticut—a main access route to the Ocean Resort Casino—boasts high traffic and visibility. Fully Leased Parking Lot: The middle lot serves as a fully leased parking facility, generating steady revenue. Also close to Showboat water park facility. Development-Ready Building Shell: On the right side, the building shell presents endless potential for multi-family, commercial, or mixed-use redevelopment. Strategic Location: Located within the CRDA Tourism District, this site is newly zoned LH-1, opening the door for a range of investment opportunities. Just two blocks from the beach, this property is ideal for capitalizing on Atlantic City\'s growth. There is development potential here! Buildable lots must be a minimum 7,500 SQFT per lot is required for development, allowing these lots to be consolidated into a single project. Multi-Unit & Mixed-Use Capabilities: With the combined square footage, the property can support up to 10 multi-family units with 20 required parking spaces, or commercial uses on the ground level. This is an incredible opportunity to invest in Atlantic City\'s growing tourism and residential sectors—don\'t miss out on the chance to create a landmark development in this prime development location.