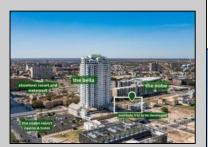

## **COMMENTS**

Totally a strategic and unique property which spans three contiguous lots totaling 17,129 square feet, covering the entire frontage of Pacific Avenue between South Connecticut and Congress Avenues. At this busy intersection, you\'ll find a well-positioned, two-story, 3,900-square-foot building on the corner lot, directly across from the new luxury apartment complex 600 NoBe and the Bella Luxury Condo Tower. Corner Visibility: The fenced-in corner lot at Pacific and South Connecticut—a main access route to the Ocean Resort Casino—boasts high traffic and visibility. Fully Leased Parking Lot: The middle lot serves as a fully leased parking facility, generating steady revenue. Also close to Showboat water park facility. Development-Ready Building Shell: On the right side, the building shell presents endless potential for multi-family, commercial, or mixed-use redevelopment. Strategic Location: Located within the CRDA Tourism District, this site is newly zoned LH-1, opening the door for a range of investment opportunities. Just two blocks from the beach, this property is ideal for capitalizing on Atlantic City\'s growth. There is development potential here! Buildable lots must be a minimum 7,500 SQFT per lot is required for development, allowing these lots to be consolidated into a single project. Multi-Unit & Mixed-Use Capabilities: With the combined square footage, the property can support up to 10 multi-family units with 20 required parking spaces, or commercial uses on the ground level. This is an incredible opportunity to invest in Atlantic City\'s growing tourism and residential sectors—don\'t miss out on the chance to create a landmark development in this prime development location.