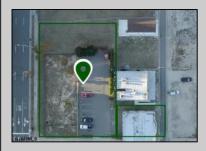

## **COMMENTS**

Totally a strategic and unique property which spans three contiguous lots totaling 17,129 square feet, covering the entire frontage of Pacific Avenue between South Connecticut and Congress Avenues. At this busy intersection, you\'ll find a well-positioned, two-story, 3,900-square-foot building on the corner lot, directly across from the new luxury apartment complex 600 NoBe and the Bella Luxury Condo Tower. Corner Visibility: The fenced-in corner lot at Pacific and South Connecticut—a main access route to the Ocean Resort Casino—boasts high traffic and visibility. Fully Leased Parking Lot: The middle lot serves as a fully leased parking facility, generating steady revenue. Also close to Showboat water park facility. Development-Ready Building Shell: On the right side, the building shell presents endless potential for multi-family, commercial, or mixed-use redevelopment. Strategic Location: Located within the CRDA Tourism District, this site is newly zoned LH-1, opening the door for a range of investment opportunities. Just two blocks from the beach, this property is ideal for capitalizing on Atlantic City\'s growth. There is development potential here! Buildable lots must be a minimum 7,500 SQFT per lot is required for development, allowing these lots to be consolidated into a single project. Multi-Unit & Mixed-Use Capabilities: With the combined square footage, the property can support up to 10 multi-family units with 20 required parking spaces, or commercial uses on the ground level. This is an incredible opportunity to invest in Atlantic City\'s growing tourism and residential sectors—don\'t miss out on the chance to create a landmark development in this prime development location.