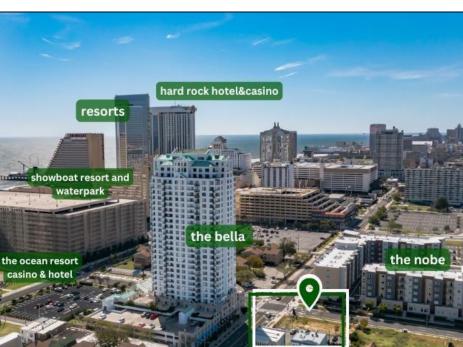

## **COMMENTS**

Totally a strategic and unique property which spans three contiguous lots totaling 17,129 square feet, covering the entire frontage of Pacific Avenue between South Connecticut and Congress Avenues. At this busy intersection, you\'ll find a well-positioned, two-story, 3,900-square-foot building on the corner lot, directly across from the new luxury apartment complex 600 NoBe and the Bella Luxury Condo Tower. Corner Visibility: The fenced-in corner lot at Pacific and South Connecticut—a main access route to the Ocean Resort Casino—boasts high traffic and visibility. Fully Leased Parking Lot: The middle lot serves as a fully leased parking facility, generating steady revenue. Also close to Showboat water park facility. Development-Ready Building Shell: On the right side, the building shell presents endless potential for multi-family, commercial, or mixed-use redevelopment. Strategic Location: Located within the CRDA Tourism District, this site is newly zoned LH-1, opening the door for a range of investment opportunities. Just two blocks from the beach, this property is ideal for capitalizing on Atlantic City\'s growth. There is development potential here! Buildable lots must be a minimum 7,500 SQFT per lot is required for development, allowing these lots to be consolidated into a single project. Multi-Unit & Mixed-Use Capabilities: With the combined square footage, the property can support up to 10 multi-family units with 20 required parking spaces, or commercial uses on the ground level. This is an incredible opportunity to invest in Atlantic City\'s growing tourism and residential sectors—don\'t miss out on the chance to create a landmark development in this prime development location.