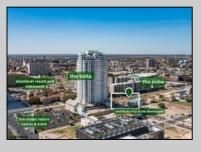

## COMMENTS

Totally a strategic and unique property which spans three contiguous lots totaling 17,129 square feet, covering the entire frontage of Pacific Avenue between South Connecticut and Congress Avenues. At this busy intersection, you\'ll find a well-positioned, two-story, 3,900-square-foot building on the corner lot, directly across from the new luxury apartment complex 600 NoBe and the Bella Luxury Condo Tower. Corner Visibility: The fenced-in corner lot at Pacific and South Connecticut-a main access route to the Ocean Resort Casino-boasts high traffic and visibility. Fully Leased Parking Lot: The middle lot serves as a fully leased parking facility, generating steady revenue. Also close to Showboat water park faciility. Development-Ready Building Shell: On the right side, the building shell presents endless potential for multi-family, commercial, or mixed-use redevelopment. Strategic Location: Located within the CRDA Tourism District, this site is newly zoned LH-1, opening the door for a range of investment opportunities. Just two blocks from the beach, this property is ideal for capitalizing on Atlantic City/'s growth. There is development potential here! Buildable lots must be a minimum 7,500 SQFT per lot is required for development, allowing these lots to be consolidated into a single project. Multi-Unit & Mixed-Use Capabilities: With the combined square footage, the property can support up to 10 multi-family units with 20 required parking spaces, or commercial uses on the ground level. This is an incredible opportunity to invest in Atlantic City\'s growing tourism and residential sectors-don\'t miss out on the chance to create a landmark development in this prime development location.