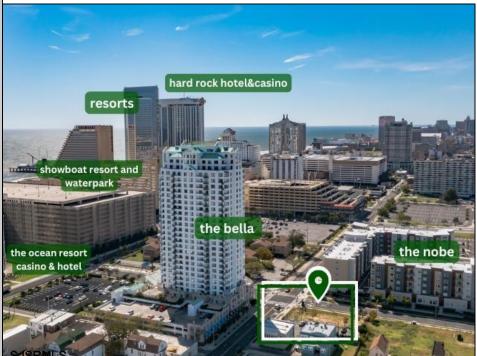

## COMMENTS

Totally a strategic and unique property which spans three contiguous lots totaling 17,129 square feet, covering the entire frontage of Pacific Avenue between South Connecticut and Congress Avenues. At this busy intersection, you\'ll find a well-positioned, two-story, 3,900-square-foot building on the corner lot, directly across from the new luxury apartment complex 600 NoBe and the Bella Luxury Condo Tower. Corner Visibility: The fenced-in corner lot at Pacific and South Connecticut-a main access route to the Ocean Resort Casino-boasts high traffic and visibility. Fully Leased Parking Lot: The middle lot serves as a fully leased parking facility, generating steady revenue. Also close to Showboat water park faciility. Development-Ready Building Shell: On the right side, the building shell presents endless potential for multi-family, commercial, or mixed-use redevelopment. Strategic Location: Located within the CRDA Tourism District, this site is newly zoned LH-1, opening the door for a range of investment opportunities. Just two blocks from the beach, this property is ideal for capitalizing on Atlantic City/'s growth. There is development potential here! Buildable lots must be a minimum 7,500 SQFT per lot is required for development, allowing these lots to be consolidated into a single project. Multi-Unit & Mixed-Use Capabilities: With the combined square footage, the property can support up to 10 multi-family units with 20 required parking spaces, or commercial uses on the ground level. This is an incredible opportunity to invest in Atlantic City\'s growing tourism and residential sectors-don\'t miss out on the chance to create a landmark development in this prime development location.