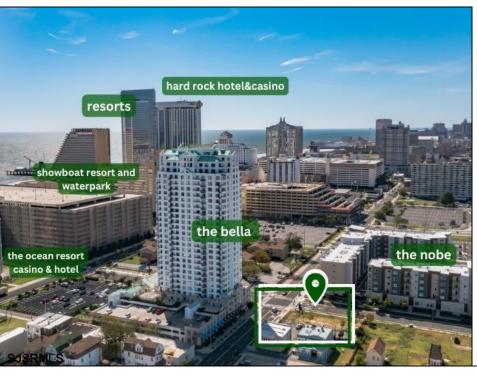

## **COMMENTS**

Totally a strategic and unique property which spans three contiguous lots totaling 17,129 square feet, covering the entire frontage of Pacific Avenue between South Connecticut and Congress Avenues. At this busy intersection, you\'ll find a well-positioned, two-story, 3,900-square-foot building on the corner lot, directly across from the new luxury apartment complex 600 NoBe and the Bella Luxury Condo Tower. Corner Visibility: The fenced-in corner lot at Pacific and South Connecticut—a main access route to the Ocean Resort Casino—boasts high traffic and visibility. Fully Leased Parking Lot: The middle lot serves as a fully leased parking facility, generating steady revenue. Also close to Showboat water park facility. Development-Ready Building Shell: On the right side, the building shell presents endless potential for multi-family, commercial, or mixed-use redevelopment. Strategic Location: Located within the CRDA Tourism District, this site is newly zoned LH-1, opening the door for a range of investment opportunities. Just two blocks from the beach, this property is ideal for capitalizing on Atlantic City\'s growth. There is development potential here! Buildable lots must be a minimum 7,500 SQFT per lot is required for development, allowing these lots to be consolidated into a single project. Multi-Unit & Mixed-Use Capabilities: With the combined square footage, the property can support up to 10 multi-family units with 20 required parking spaces, or commercial uses on the ground level. This is an incredible opportunity to invest in Atlantic City\'s growing tourism and residential sectors—don\'t miss out on the chance to create a landmark development in this prime development location.