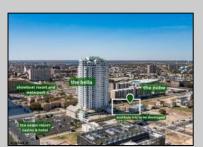

## **COMMENTS**

Totally a strategic and unique property which spans three contiguous lots totaling 17,129 square feet, covering the entire frontage of Pacific Avenue between South Connecticut and Congress Avenues. At this busy intersection, you\'ll find a well-positioned, two-story, 3,900-square-foot building on the corner lot, directly across from the new luxury apartment complex 600 NoBe and the Bella Luxury Condo Tower. Corner Visibility: The fenced-in corner lot at Pacific and South Connecticut—a main access route to the Ocean Resort Casino—boasts high traffic and visibility. Fully Leased Parking Lot: The middle lot serves as a fully leased parking facility, generating steady revenue. Also close to Showboat water park facility. Development-Ready Building Shell: On the right side, the building shell presents endless potential for multi-family, commercial, or mixed-use redevelopment. Strategic Location: Located within the CRDA Tourism District, this site is newly zoned LH-1, opening the door for a range of investment opportunities. Just two blocks from the beach, this property is ideal for capitalizing on Atlantic City\'s growth. There is development potential here! Buildable lots must be a minimum 7,500 SQFT per lot is required for development, allowing these lots to be consolidated into a single project. Multi-Unit & Mixed-Use Capabilities: With the combined square footage, the property can support up to 10 multi-family units with 20 required parking spaces, or commercial uses on the ground level. This is an incredible opportunity to invest in Atlantic City\'s growing tourism and residential sectors—don\'t miss out on the chance to create a landmark development in this prime development location.