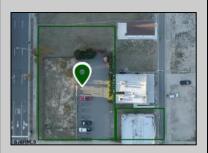

## **COMMENTS**

Totally a strategic and unique property which spans three contiguous lots totaling 17,129 square feet, covering the entire frontage of Pacific Avenue between South Connecticut and Congress Avenues. At this busy intersection, you\'ll find a well-positioned, two-story, 3,900-square-foot building on the corner lot, directly across from the new luxury apartment complex 600 NoBe and the Bella Luxury Condo Tower. Corner Visibility: The fenced-in corner lot at Pacific and South Connecticut—a main access route to the Ocean Resort Casino—boasts high traffic and visibility. Fully Leased Parking Lot: The middle lot serves as a fully leased parking facility, generating steady revenue. Also close to Showboat water park facility. Development-Ready Building Shell: On the right side, the building shell presents endless potential for multi-family, commercial, or mixed-use redevelopment. Strategic Location: Located within the CRDA Tourism District, this site is newly zoned LH-1, opening the door for a range of investment opportunities. Just two blocks from the beach, this property is ideal for capitalizing on Atlantic City\'s growth. There is development potential here! Buildable lots must be a minimum 7,500 SQFT per lot is required for development, allowing these lots to be consolidated into a single project. Multi-Unit & Mixed-Use Capabilities: With the combined square footage, the property can support up to 10 multi-family units with 20 required parking spaces, or commercial uses on the ground level. This is an incredible opportunity to invest in Atlantic City\'s growing tourism and residential sectors—don\'t miss out on the chance to create a landmark development in this prime development location.