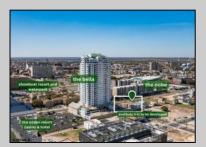

## **COMMENTS**

Totally a strategic and unique property which spans three contiguous lots totaling 17,129 square feet, covering the entire frontage of Pacific Avenue between South Connecticut and Congress Avenues. At this busy intersection, you\'ll find a well-positioned, two-story, 3,900-square-foot building on the corner lot, directly across from the new luxury apartment complex 600 NoBe and the Bella Luxury Condo Tower. Corner Visibility: The fenced-in corner lot at Pacific and South Connecticut—a main access route to the Ocean Resort Casino—boasts high traffic and visibility. Fully Leased Parking Lot: The middle lot serves as a fully leased parking facility, generating steady revenue. Also close to Showboat water park facility. Development-Ready Building Shell: On the right side, the building shell presents endless potential for multi-family, commercial, or mixed-use redevelopment. Strategic Location: Located within the CRDA Tourism District, this site is newly zoned LH-1, opening the door for a range of investment opportunities. Just two blocks from the beach, this property is ideal for capitalizing on Atlantic City\'s growth. There is development potential here! Buildable lots must be a minimum 7,500 SQFT per lot is required for development, allowing these lots to be consolidated into a single project. Multi-Unit & Mixed-Use Capabilities: With the combined square footage, the property can support up to 10 multi-family units with 20 required parking spaces, or commercial uses on the ground level. This is an incredible opportunity to invest in Atlantic City\'s growing tourism and residential sectors—don\'t miss out on the chance to create a landmark development in this prime development location.