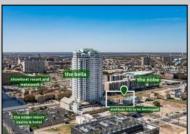

## **COMMENTS**

Totally a strategic and unique property which spans three contiguous lots totaling 17,129 square feet, covering the entire frontage of Pacific Avenue between South Connecticut and Congress Avenues. At this busy intersection, you\'ll find a well-positioned, two-story, 3,900-square-foot building on the corner lot, directly across from the new luxury apartment complex 600 NoBe and the Bella Luxury Condo Tower. Corner Visibility: The fenced-in corner lot at Pacific and South Connecticut—a main access route to the Ocean Resort Casino—boasts high traffic and visibility. Fully Leased Parking Lot: The middle lot serves as a fully leased parking facility, generating steady revenue. Also close to Showboat water park facility. Development-Ready Building Shell: On the right side, the building shell presents endless potential for multi-family, commercial, or mixed-use redevelopment. Strategic Location: Located within the CRDA Tourism District, this site is newly zoned LH-1, opening the door for a range of investment opportunities. Just two blocks from the beach, this property is ideal for capitalizing on Atlantic City\'s growth. There is development potential here! Buildable lots must be a minimum 7,500 SQFT per lot is required for development, allowing these lots to be consolidated into a single project. Multi-Unit & Mixed-Use Capabilities: With the combined square footage, the property can support up to 10 multi-family units with 20 required parking spaces, or commercial uses on the ground level. This is an incredible opportunity to invest in Atlantic City\'s growing tourism and residential sectors—don\'t miss out on the chance to create a landmark development in this prime development location.