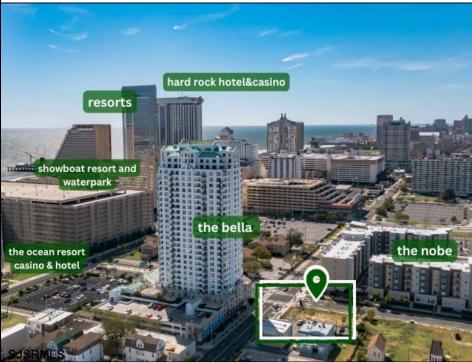

## **COMMENTS**

Totally a strategic and unique property which spans three contiguous lots totaling 17,129 square feet, covering the entire frontage of Pacific Avenue between South Connecticut and Congress Avenues. At this busy intersection, you\'ll find a well-positioned, two-story, 3,900-square-foot building on the corner lot, directly across from the new luxury apartment complex 600 NoBe and the Bella Luxury Condo Tower. Corner Visibility: The fenced-in corner lot at Pacific and South Connecticut—a main access route to the Ocean Resort Casino—boasts high traffic and visibility. Fully Leased Parking Lot: The middle lot serves as a fully leased parking facility, generating steady revenue. Also close to Showboat water park facility. Development-Ready Building Shell: On the right side, the building shell presents endless potential for multi-family, commercial, or mixed-use redevelopment. Strategic Location: Located within the CRDA Tourism District, this site is newly zoned LH-1, opening the door for a range of investment opportunities. Just two blocks from the beach, this property is ideal for capitalizing on Atlantic City\'s growth. There is development potential here! Buildable lots must be a minimum 7,500 SQFT per lot is required for development, allowing these lots to be consolidated into a single project. Multi-Unit & Mixed-Use Capabilities: With the combined square footage, the property can support up to 10 multi-family units with 20 required parking spaces, or commercial uses on the ground level. This is an incredible opportunity to invest in Atlantic City\'s growing tourism and residential sectors—don\'t miss out on the chance to create a landmark development in this prime development location.