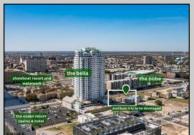

## **COMMENTS**

Totally a strategic and unique property which spans three contiguous lots totaling 17,129 square feet, covering the entire frontage of Pacific Avenue between South Connecticut and Congress Avenues. At this busy intersection, you\'ll find a well-positioned, two-story, 3,900-square-foot building on the corner lot, directly across from the new luxury apartment complex 600 NoBe and the Bella Luxury Condo Tower. Corner Visibility: The fenced-in corner lot at Pacific and South Connecticut—a main access route to the Ocean Resort Casino—boasts high traffic and visibility. Fully Leased Parking Lot: The middle lot serves as a fully leased parking facility, generating steady revenue. Also close to Showboat water park facility. Development-Ready Building Shell: On the right side, the building shell presents endless potential for multi-family, commercial, or mixed-use redevelopment. Strategic Location: Located within the CRDA Tourism District, this site is newly zoned LH-1, opening the door for a range of investment opportunities. Just two blocks from the beach, this property is ideal for capitalizing on Atlantic City\'s growth. There is development potential here! Buildable lots must be a minimum 7,500 SQFT per lot is required for development, allowing these lots to be consolidated into a single project. Multi-Unit & Mixed-Use Capabilities: With the combined square footage, the property can support up to 10 multi-family units with 20 required parking spaces, or commercial uses on the ground level. This is an incredible opportunity to invest in Atlantic City\'s growing tourism and residential sectors—don\'t miss out on the chance to create a landmark development in this prime development location.