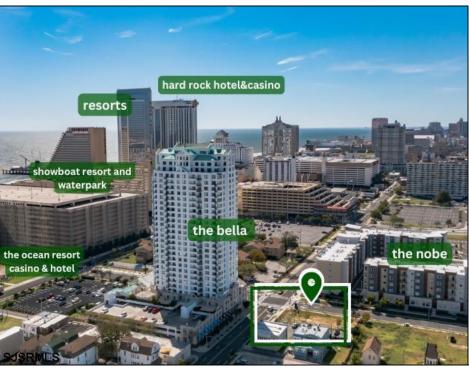

## **COMMENTS**

Totally a strategic and unique property which spans three contiguous lots totaling 17,129 square feet, covering the entire frontage of Pacific Avenue between South Connecticut and Congress Avenues. At this busy intersection, you\'ll find a well-positioned, two-story, 3,900-square-foot building on the corner lot, directly across from the new luxury apartment complex 600 NoBe and the Bella Luxury Condo Tower. Corner Visibility: The fenced-in corner lot at Pacific and South Connecticut—a main access route to the Ocean Resort Casino—boasts high traffic and visibility. Fully Leased Parking Lot: The middle lot serves as a fully leased parking facility, generating steady revenue. Also close to Showboat water park facility. Development-Ready Building Shell: On the right side, the building shell presents endless potential for multi-family, commercial, or mixed-use redevelopment. Strategic Location: Located within the CRDA Tourism District, this site is newly zoned LH-1, opening the door for a range of investment opportunities. Just two blocks from the beach, this property is ideal for capitalizing on Atlantic City\'s growth. There is development potential here! Buildable lots must be a minimum 7,500 SQFT per lot is required for development, allowing these lots to be consolidated into a single project. Multi-Unit & Mixed-Use Capabilities: With the combined square footage, the property can support up to 10 multi-family units with 20 required parking spaces, or commercial uses on the ground level. This is an incredible opportunity to invest in Atlantic City\'s growing tourism and residential sectors—don\'t miss out on the chance to create a landmark development in this prime development location.