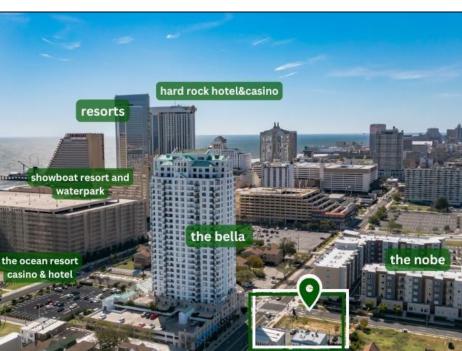

## **COMMENTS**

Totally a strategic and unique property which spans three contiguous lots totaling 17,129 square feet, covering the entire frontage of Pacific Avenue between South Connecticut and Congress Avenues. At this busy intersection, you\'ll find a well-positioned, two-story, 3,900-square-foot building on the corner lot, directly across from the new luxury apartment complex 600 NoBe and the Bella Luxury Condo Tower. Corner Visibility: The fenced-in corner lot at Pacific and South Connecticut—a main access route to the Ocean Resort Casino—boasts high traffic and visibility. Fully Leased Parking Lot: The middle lot serves as a fully leased parking facility, generating steady revenue. Also close to Showboat water park facility. Development-Ready Building Shell: On the right side, the building shell presents endless potential for multi-family, commercial, or mixed-use redevelopment. Strategic Location: Located within the CRDA Tourism District, this site is newly zoned LH-1, opening the door for a range of investment opportunities. Just two blocks from the beach, this property is ideal for capitalizing on Atlantic City\'s growth. There is development potential here! Buildable lots must be a minimum 7,500 SQFT per lot is required for development, allowing these lots to be consolidated into a single project. Multi-Unit & Mixed-Use Capabilities: With the combined square footage, the property can support up to 10 multi-family units with 20 required parking spaces, or commercial uses on the ground level. This is an incredible opportunity to invest in Atlantic City\'s growing tourism and residential sectors—don\'t miss out on the chance to create a landmark development in this prime development location.