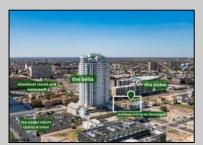

## **COMMENTS**

Totally a strategic and unique property which spans three contiguous lots totaling 17,129 square feet, covering the entire frontage of Pacific Avenue between South Connecticut and Congress Avenues. At this busy intersection, you\'ll find a well-positioned, two-story, 3,900-square-foot building on the corner lot, directly across from the new luxury apartment complex 600 NoBe and the Bella Luxury Condo Tower. Corner Visibility: The fenced-in corner lot at Pacific and South Connecticut—a main access route to the Ocean Resort Casino—boasts high traffic and visibility. Fully Leased Parking Lot: The middle lot serves as a fully leased parking facility, generating steady revenue. Also close to Showboat water park facility. Development-Ready Building Shell: On the right side, the building shell presents endless potential for multi-family, commercial, or mixed-use redevelopment. Strategic Location: Located within the CRDA Tourism District, this site is newly zoned LH-1, opening the door for a range of investment opportunities. Just two blocks from the beach, this property is ideal for capitalizing on Atlantic City\'s growth. There is development potential here! Buildable lots must be a minimum 7,500 SQFT per lot is required for development, allowing these lots to be consolidated into a single project. Multi-Unit & Mixed-Use Capabilities: With the combined square footage, the property can support up to 10 multi-family units with 20 required parking spaces, or commercial uses on the ground level. This is an incredible opportunity to invest in Atlantic City\'s growing tourism and residential sectors—don\'t miss out on the chance to create a landmark development in this prime development location.