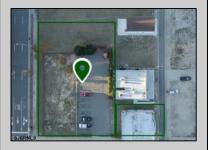

## **COMMENTS**

Totally a strategic and unique property which spans three contiguous lots totaling 17,129 square feet, covering the entire frontage of Pacific Avenue between South Connecticut and Congress Avenues. At this busy intersection, you\'ll find a well-positioned, two-story, 3,900-square-foot building on the corner lot, directly across from the new luxury apartment complex 600 NoBe and the Bella Luxury Condo Tower. Corner Visibility: The fenced-in corner lot at Pacific and South Connecticut—a main access route to the Ocean Resort Casino—boasts high traffic and visibility. Fully Leased Parking Lot: The middle lot serves as a fully leased parking facility, generating steady revenue. Also close to Showboat water park facility. Development-Ready Building Shell: On the right side, the building shell presents endless potential for multi-family, commercial, or mixed-use redevelopment. Strategic Location: Located within the CRDA Tourism District, this site is newly zoned LH-1, opening the door for a range of investment opportunities. Just two blocks from the beach, this property is ideal for capitalizing on Atlantic City\'s growth. There is development potential here! Buildable lots must be a minimum 7,500 SQFT per lot is required for development, allowing these lots to be consolidated into a single project. Multi-Unit & Mixed-Use Capabilities: With the combined square footage, the property can support up to 10 multi-family units with 20 required parking spaces, or commercial uses on the ground level. This is an incredible opportunity to invest in Atlantic City\'s growing tourism and residential sectors—don\'t miss out on the chance to create a landmark development in this prime development location.