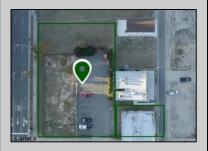

Ocean 17 1670 Boardwalk Ocean City, NJ 08226 609-391-0500

Asking \$995,000.00

oc17@BergerRealty.com

Totally a strategic and unique property which spans three contiguous lots totaling 17,129 square feet, covering the entire frontage of Pacific Avenue between South Connecticut and Congress Avenues. At this busy intersection, you\'ll find a well-positioned, two-story, 3,900-square-foot building on the corner lot, directly across from the new luxury apartment complex 600 NoBe and the Bella Luxury Condo Tower. Corner Visibility: The fenced-in corner lot at Pacific and South Connecticut—a main access route to the Ocean Resort Casino—boasts high traffic and visibility. Fully Leased Parking Lot: The middle lot serves as a fully leased parking facility, generating steady revenue. Also close to Showboat water park facility. Development-Ready Building Shell: On the right side, the building shell presents endless potential for multi-family, commercial, or mixed-use redevelopment. Strategic Location: Located within the CRDA Tourism District, this site is newly zoned LH-1, opening the door for a range of investment opportunities. Just two blocks from the beach, this property is ideal for capitalizing on Atlantic City\'s growth. There is development potential here! Buildable lots must be a minimum 7,500 SQFT per lot is required for development, allowing these lots to be consolidated into a single project. Multi-Unit & Mixed-Use Capabilities: With the combined square footage, the property can support up to 10 multi-family units with 20 required parking spaces, or commercial uses on the ground level. This is an incredible opportunity to invest in Atlantic City\'s growing tourism and residential sectors—don\'t miss out on the chance to create a landmark development in this prime development location.