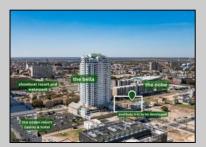

Ocean 17 1670 Boardwalk Ocean City, NJ 08226 609-391-0500

Asking \$995,000.00

oc17@BergerRealty.com

Totally a strategic and unique property which spans three contiguous lots totaling 17,129 square feet, covering the entire frontage of Pacific Avenue between South Connecticut and Congress Avenues. At this busy intersection, you\'ll find a well-positioned, two-story, 3,900-square-foot building on the corner lot, directly across from the new luxury apartment complex 600 NoBe and the Bella Luxury Condo Tower. Corner Visibility: The fenced-in corner lot at Pacific and South Connecticut—a main access route to the Ocean Resort Casino—boasts high traffic and visibility. Fully Leased Parking Lot: The middle lot serves as a fully leased parking facility, generating steady revenue. Also close to Showboat water park facility. Development-Ready Building Shell: On the right side, the building shell presents endless potential for multi-family, commercial, or mixed-use redevelopment. Strategic Location: Located within the CRDA Tourism District, this site is newly zoned LH-1, opening the door for a range of investment opportunities. Just two blocks from the beach, this property is ideal for capitalizing on Atlantic City\'s growth. There is development potential here! Buildable lots must be a minimum 7,500 SQFT per lot is required for development, allowing these lots to be consolidated into a single project. Multi-Unit & Mixed-Use Capabilities: With the combined square footage, the property can support up to 10 multi-family units with 20 required parking spaces, or commercial uses on the ground level. This is an incredible opportunity to invest in Atlantic City\'s growing tourism and residential sectors—don\'t miss out on the chance to create a landmark development in this prime development location.