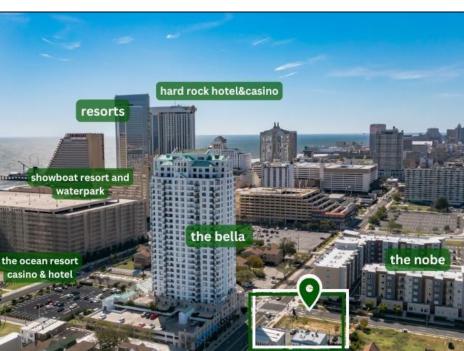

Ocean 17 1670 Boardwalk Ocean City, NJ 08226 609-391-0500

Asking \$995,000.00

oc17@BergerRealty.com

Totally a strategic and unique property which spans three contiguous lots totaling 17,129 square feet, covering the entire frontage of Pacific Avenue between South Connecticut and Congress Avenues. At this busy intersection, you\'ll find a well-positioned, two-story, 3,900-square-foot building on the corner lot, directly across from the new luxury apartment complex 600 NoBe and the Bella Luxury Condo Tower. Corner Visibility: The fenced-in corner lot at Pacific and South Connecticut—a main access route to the Ocean Resort Casino—boasts high traffic and visibility. Fully Leased Parking Lot: The middle lot serves as a fully leased parking facility, generating steady revenue. Also close to Showboat water park facility. Development-Ready Building Shell: On the right side, the building shell presents endless potential for multi-family, commercial, or mixed-use redevelopment. Strategic Location: Located within the CRDA Tourism District, this site is newly zoned LH-1, opening the door for a range of investment opportunities. Just two blocks from the beach, this property is ideal for capitalizing on Atlantic City\'s growth. There is development potential here! Buildable lots must be a minimum 7,500 SQFT per lot is required for development, allowing these lots to be consolidated into a single project. Multi-Unit & Mixed-Use Capabilities: With the combined square footage, the property can support up to 10 multi-family units with 20 required parking spaces, or commercial uses on the ground level. This is an incredible opportunity to invest in Atlantic City\'s growing tourism and residential sectors—don\'t miss out on the chance to create a landmark development in this prime development location.