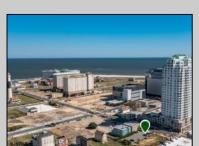

Ocean 17 1670 Boardwalk Ocean City, NJ 08226 609-391-0500

Asking \$995,000.00

oc17@BergerRealty.com

Totally a strategic and unique property which spans three contiguous lots totaling 17,129 square feet, covering the entire frontage of Pacific Avenue between South Connecticut and Congress Avenues. At this busy intersection, you\'ll find a well-positioned, two-story, 3,900-square-foot building on the corner lot, directly across from the new luxury apartment complex 600 NoBe and the Bella Luxury Condo Tower. Corner Visibility: The fenced-in corner lot at Pacific and South Connecticut—a main access route to the Ocean Resort Casino—boasts high traffic and visibility. Fully Leased Parking Lot: The middle lot serves as a fully leased parking facility, generating steady revenue. Also close to Showboat water park facility. Development-Ready Building Shell: On the right side, the building shell presents endless potential for multi-family, commercial, or mixed-use redevelopment. Strategic Location: Located within the CRDA Tourism District, this site is newly zoned LH-1, opening the door for a range of investment opportunities. Just two blocks from the beach, this property is ideal for capitalizing on Atlantic City\'s growth. There is development potential here! Buildable lots must be a minimum 7,500 SQFT per lot is required for development, allowing these lots to be consolidated into a single project. Multi-Unit & Mixed-Use Capabilities: With the combined square footage, the property can support up to 10 multi-family units with 20 required parking spaces, or commercial uses on the ground level. This is an incredible opportunity to invest in Atlantic City\'s growing tourism and residential sectors—don\'t miss out on the chance to create a landmark development in this prime development location.