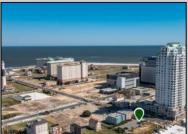

## **COMMENTS**

Totally a strategic and unique property which spans three contiguous lots totaling 17,129 square feet, covering the entire frontage of Pacific Avenue between South Connecticut and Congress Avenues. At this busy intersection, you\'ll find a well-positioned, two-story, 3,900-square-foot building on the corner lot, directly across from the new luxury apartment complex 600 NoBe and the Bella Luxury Condo Tower. Corner Visibility: The fenced-in corner lot at Pacific and South Connecticut—a main access route to the Ocean Resort Casino—boasts high traffic and visibility. Fully Leased Parking Lot: The middle lot serves as a fully leased parking facility, generating steady revenue. Also close to Showboat water park facility. Development-Ready Building Shell: On the right side, the building shell presents endless potential for multi-family, commercial, or mixed-use redevelopment. Strategic Location: Located within the CRDA Tourism District, this site is newly zoned LH-1, opening the door for a range of investment opportunities. Just two blocks from the beach, this property is ideal for capitalizing on Atlantic City\'s growth. There is development potential here! Buildable lots must be a minimum 7,500 SQFT per lot is required for development, allowing these lots to be consolidated into a single project. Multi-Unit & Mixed-Use Capabilities: With the combined square footage, the property can support up to 10 multi-family units with 20 required parking spaces, or commercial uses on the ground level. This is an incredible opportunity to invest in Atlantic City\'s growing tourism and residential sectors—don\'t miss out on the chance to create a landmark development in this prime development location.