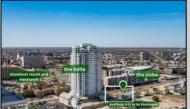

## **COMMENTS**

Totally a strategic and unique property which spans three contiguous lots totaling 17,129 square feet, covering the entire frontage of Pacific Avenue between South Connecticut and Congress Avenues. At this busy intersection, you\'ll find a well-positioned, two-story, 3,900-square-foot building on the corner lot, directly across from the new luxury apartment complex 600 NoBe and the Bella Luxury Condo Tower. Corner Visibility: The fenced-in corner lot at Pacific and South Connecticut—a main access route to the Ocean Resort Casino—boasts high traffic and visibility. Fully Leased Parking Lot: The middle lot serves as a fully leased parking facility, generating steady revenue. Also close to Showboat water park facility. Development-Ready Building Shell: On the right side, the building shell presents endless potential for multi-family, commercial, or mixed-use redevelopment. Strategic Location: Located within the CRDA Tourism District, this site is newly zoned LH-1, opening the door for a range of investment opportunities. Just two blocks from the beach, this property is ideal for capitalizing on Atlantic City\'s growth. There is development potential here! Buildable lots must be a minimum 7,500 SQFT per lot is required for development, allowing these lots to be consolidated into a single project. Multi-Unit & Mixed-Use Capabilities: With the combined square footage, the property can support up to 10 multi-family units with 20 required parking spaces, or commercial uses on the ground level. This is an incredible opportunity to invest in Atlantic City\'s growing tourism and residential sectors—don\'t miss out on the chance to create a landmark development in this prime development location.