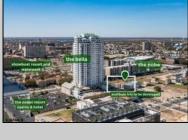

## **COMMENTS**

Totally a strategic and unique property which spans three contiguous lots totaling 17,129 square feet, covering the entire frontage of Pacific Avenue between South Connecticut and Congress Avenues. At this busy intersection, you\'ll find a well-positioned, two-story, 3,900-square-foot building on the corner lot, directly across from the new luxury apartment complex 600 NoBe and the Bella Luxury Condo Tower. Corner Visibility: The fenced-in corner lot at Pacific and South Connecticut—a main access route to the Ocean Resort Casino—boasts high traffic and visibility. Fully Leased Parking Lot: The middle lot serves as a fully leased parking facility, generating steady revenue. Also close to Showboat water park facility. Development-Ready Building Shell: On the right side, the building shell presents endless potential for multi-family, commercial, or mixed-use redevelopment. Strategic Location: Located within the CRDA Tourism District, this site is newly zoned LH-1, opening the door for a range of investment opportunities. Just two blocks from the beach, this property is ideal for capitalizing on Atlantic City\'s growth. There is development potential here! Buildable lots must be a minimum 7,500 SQFT per lot is required for development, allowing these lots to be consolidated into a single project. Multi-Unit & Mixed-Use Capabilities: With the combined square footage, the property can support up to 10 multi-family units with 20 required parking spaces, or commercial uses on the ground level. This is an incredible opportunity to invest in Atlantic City\'s growing tourism and residential sectors—don\'t miss out on the chance to create a landmark development in this prime development location.