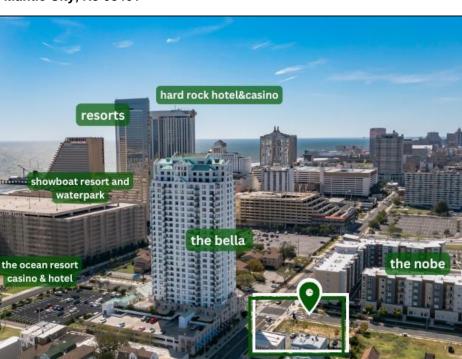

## **COMMENTS**

Totally a strategic and unique property which spans three contiguous lots totaling 17,129 square feet, covering the entire frontage of Pacific Avenue between South Connecticut and Congress Avenues. At this busy intersection, you\'ll find a well-positioned, two-story, 3,900-square-foot building on the corner lot, directly across from the new luxury apartment complex 600 NoBe and the Bella Luxury Condo Tower. Corner Visibility: The fenced-in corner lot at Pacific and South Connecticut—a main access route to the Ocean Resort Casino—boasts high traffic and visibility. Fully Leased Parking Lot: The middle lot serves as a fully leased parking facility, generating steady revenue. Also close to Showboat water park facility. Development-Ready Building Shell: On the right side, the building shell presents endless potential for multi-family, commercial, or mixed-use redevelopment. Strategic Location: Located within the CRDA Tourism District, this site is newly zoned LH-1, opening the door for a range of investment opportunities. Just two blocks from the beach, this property is ideal for capitalizing on Atlantic City\'s growth. There is development potential here! Buildable lots must be a minimum 7,500 SQFT per lot is required for development, allowing these lots to be consolidated into a single project. Multi-Unit & Mixed-Use Capabilities: With the combined square footage, the property can support up to 10 multi-family units with 20 required parking spaces, or commercial uses on the ground level. This is an incredible opportunity to invest in Atlantic City\'s growing tourism and residential sectors—don\'t miss out on the chance to create a landmark development in this prime development location.