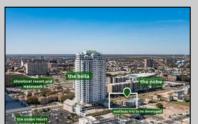

## **COMMENTS**

Totally a strategic and unique property which spans three contiguous lots totaling 17,129 square feet, covering the entire frontage of Pacific Avenue between South Connecticut and Congress Avenues. At this busy intersection, you\'ll find a well-positioned, two-story, 3,900-square-foot building on the corner lot, directly across from the new luxury apartment complex 600 NoBe and the Bella Luxury Condo Tower. Corner Visibility: The fenced-in corner lot at Pacific and South Connecticut—a main access route to the Ocean Resort Casino—boasts high traffic and visibility. Fully Leased Parking Lot: The middle lot serves as a fully leased parking facility, generating steady revenue. Also close to Showboat water park facility. Development-Ready Building Shell: On the right side, the building shell presents endless potential for multi-family, commercial, or mixed-use redevelopment. Strategic Location: Located within the CRDA Tourism District, this site is newly zoned LH-1, opening the door for a range of investment opportunities. Just two blocks from the beach, this property is ideal for capitalizing on Atlantic City\'s growth. There is development potential here! Buildable lots must be a minimum 7,500 SQFT per lot is required for development, allowing these lots to be consolidated into a single project. Multi-Unit & Mixed-Use Capabilities: With the combined square footage, the property can support up to 10 multi-family units with 20 required parking spaces, or commercial uses on the ground level. This is an incredible opportunity to invest in Atlantic City\'s growing tourism and residential sectors—don\'t miss out on the chance to create a landmark development in this prime development location.