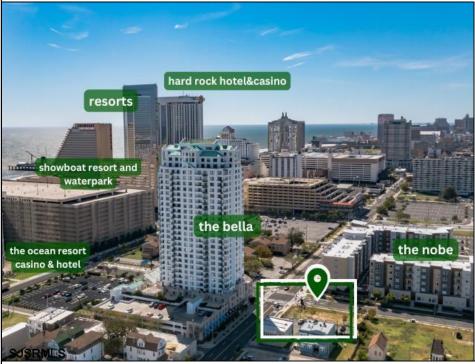

## **COMMENTS**

Totally a strategic and unique property which spans three contiguous lots totaling 17,129 square feet, covering the entire frontage of Pacific Avenue between South Connecticut and Congress Avenues. At this busy intersection, you\'ll find a well-positioned, two-story, 3,900-square-foot building on the corner lot, directly across from the new luxury apartment complex 600 NoBe and the Bella Luxury Condo Tower. Corner Visibility: The fenced-in corner lot at Pacific and South Connecticut—a main access route to the Ocean Resort Casino—boasts high traffic and visibility. Fully Leased Parking Lot: The middle lot serves as a fully leased parking facility, generating steady revenue. Also close to Showboat water park facility. Development-Ready Building Shell: On the right side, the building shell presents endless potential for multi-family, commercial, or mixed-use redevelopment. Strategic Location: Located within the CRDA Tourism District, this site is newly zoned LH-1, opening the door for a range of investment opportunities. Just two blocks from the beach, this property is ideal for capitalizing on Atlantic City\'s growth. There is development potential here! Buildable lots must be a minimum 7,500 SQFT per lot is required for development, allowing these lots to be consolidated into a single project. Multi-Unit & Mixed-Use Capabilities: With the combined square footage, the property can support up to 10 multi-family units with 20 required parking spaces, or commercial uses on the ground level. This is an incredible opportunity to invest in Atlantic City\'s growing tourism and residential sectors—don\'t miss out on the chance to create a landmark development in this prime development location.