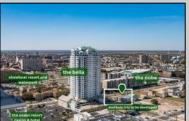

## **COMMENTS**

Totally a strategic and unique property which spans three contiguous lots totaling 17,129 square feet, covering the entire frontage of Pacific Avenue between South Connecticut and Congress Avenues. At this busy intersection, you\'ll find a well-positioned, two-story, 3,900-square-foot building on the corner lot, directly across from the new luxury apartment complex 600 NoBe and the Bella Luxury Condo Tower. Corner Visibility: The fenced-in corner lot at Pacific and South Connecticut—a main access route to the Ocean Resort Casino—boasts high traffic and visibility. Fully Leased Parking Lot: The middle lot serves as a fully leased parking facility, generating steady revenue. Also close to Showboat water park facility. Development-Ready Building Shell: On the right side, the building shell presents endless potential for multi-family, commercial, or mixed-use redevelopment. Strategic Location: Located within the CRDA Tourism District, this site is newly zoned LH-1, opening the door for a range of investment opportunities. Just two blocks from the beach, this property is ideal for capitalizing on Atlantic City\'s growth. There is development potential here! Buildable lots must be a minimum 7,500 SQFT per lot is required for development, allowing these lots to be consolidated into a single project. Multi-Unit & Mixed-Use Capabilities: With the combined square footage, the property can support up to 10 multi-family units with 20 required parking spaces, or commercial uses on the ground level. This is an incredible opportunity to invest in Atlantic City\'s growing tourism and residential sectors—don\'t miss out on the chance to create a landmark development in this prime development location.