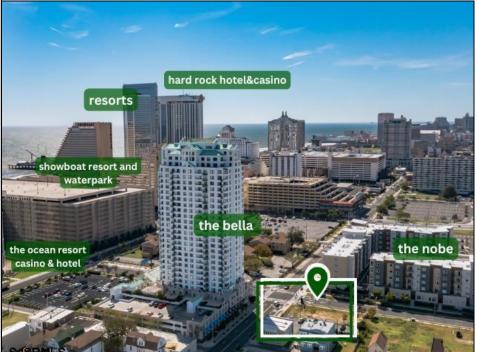

## COMMENTS

Totally a strategic and unique property which spans three contiguous lots totaling 17,129 square feet, covering the entire frontage of Pacific Avenue between South Connecticut and Congress Avenues. At this busy intersection, you\'ll find a well-positioned, two-story, 3,900-square-foot building on the corner lot, directly across from the new luxury apartment complex 600 NoBe and the Bella Luxury Condo Tower. Corner Visibility: The fenced-in corner lot at Pacific and South Connecticut-a main access route to the Ocean Resort Casino-boasts high traffic and visibility. Fully Leased Parking Lot: The middle lot serves as a fully leased parking facility, generating steady revenue. Also close to Showboat water park faciility. Development-Ready Building Shell: On the right side, the building shell presents endless potential for multi-family, commercial, or mixed-use redevelopment. Strategic Location: Located within the CRDA Tourism District, this site is newly zoned LH-1, opening the door for a range of investment opportunities. Just two blocks from the beach, this property is ideal for capitalizing on Atlantic City/'s growth. There is development potential here! Buildable lots must be a minimum 7,500 SQFT per lot is required for development, allowing these lots to be consolidated into a single project. Multi-Unit & Mixed-Use Capabilities: With the combined square footage, the property can support up to 10 multi-family units with 20 required parking spaces, or commercial uses on the ground level. This is an incredible opportunity to invest in Atlantic City\'s growing tourism and residential sectors-don\'t miss out on the chance to create a landmark development in this prime development location.