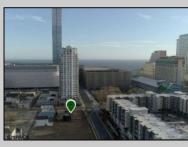

## COMMENTS

Totally a strategic and unique property which spans three contiguous lots totaling 17,129 square feet, covering the entire frontage of Pacific Avenue between South Connecticut and Congress Avenues. At this busy intersection, you\'ll find a well-positioned, two-story, 3,900-square-foot building on the corner lot, directly across from the new luxury apartment complex 600 NoBe and the Bella Luxury Condo Tower. Corner Visibility: The fenced-in corner lot at Pacific and South Connecticut-a main access route to the Ocean Resort Casino-boasts high traffic and visibility. Fully Leased Parking Lot: The middle lot serves as a fully leased parking facility, generating steady revenue. Also close to Showboat water park faciility. Development-Ready Building Shell: On the right side, the building shell presents endless potential for multi-family, commercial, or mixed-use redevelopment. Strategic Location: Located within the CRDA Tourism District, this site is newly zoned LH-1, opening the door for a range of investment opportunities. Just two blocks from the beach, this property is ideal for capitalizing on Atlantic City/'s growth. There is development potential here! Buildable lots must be a minimum 7,500 SQFT per lot is required for development, allowing these lots to be consolidated into a single project. Multi-Unit & Mixed-Use Capabilities: With the combined square footage, the property can support up to 10 multi-family units with 20 required parking spaces, or commercial uses on the ground level. This is an incredible opportunity to invest in Atlantic City\'s growing tourism and residential sectors-don\'t miss out on the chance to create a landmark development in this prime development location.