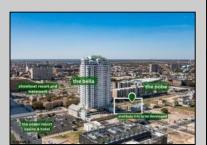

Berger Realty, Inc 1330 Bay Avenue Ocean City, NJ 08226 609-391-1330/609-391-1300

609-391-1330/609-391-1300 info@bergerrealty.com

Asking \$995,000.00

Totally a strategic and unique property which spans three contiguous lots totaling 17,129 square feet, covering the entire frontage of Pacific Avenue between South Connecticut and Congress Avenues. At this busy intersection, you\'ll find a well-positioned, two-story, 3,900-square-foot building on the corner lot, directly across from the new luxury apartment complex 600 NoBe and the Bella Luxury Condo Tower. Corner Visibility: The fenced-in corner lot at Pacific and South Connecticut—a main access route to the Ocean Resort Casino—boasts high traffic and visibility. Fully Leased Parking Lot: The middle lot serves as a fully leased parking facility, generating steady revenue. Also close to Showboat water park facility. Development-Ready Building Shell: On the right side, the building shell presents endless potential for multi-family, commercial, or mixed-use redevelopment. Strategic Location: Located within the CRDA Tourism District, this site is newly zoned LH-1, opening the door for a range of investment opportunities. Just two blocks from the beach, this property is ideal for capitalizing on Atlantic City\'s growth. There is development potential here! Buildable lots must be a minimum 7,500 SQFT per lot is required for development, allowing these lots to be consolidated into a single project. Multi-Unit & Mixed-Use Capabilities: With the combined square footage, the property can support up to 10 multi-family units with 20 required parking spaces, or commercial uses on the ground level. This is an incredible opportunity to invest in Atlantic City\'s growing tourism and residential sectors—don\'t miss out on the chance to create a landmark development in this prime development location.