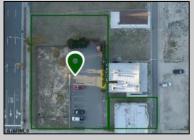

Berger Realty, Inc 1330 Bay Avenue Ocean City, NJ 08226 609-391-1330/609-391-1300

609-391-1330/609-391-1300 info@bergerrealty.com

Asking \$995,000.00

Totally a strategic and unique property which spans three contiguous lots totaling 17,129 square feet, covering the entire frontage of Pacific Avenue between South Connecticut and Congress Avenues. At this busy intersection, you\'ll find a well-positioned, two-story, 3,900-square-foot building on the corner lot, directly across from the new luxury apartment complex 600 NoBe and the Bella Luxury Condo Tower. Corner Visibility: The fenced-in corner lot at Pacific and South Connecticut—a main access route to the Ocean Resort Casino—boasts high traffic and visibility. Fully Leased Parking Lot: The middle lot serves as a fully leased parking facility, generating steady revenue. Also close to Showboat water park facility. Development-Ready Building Shell: On the right side, the building shell presents endless potential for multi-family, commercial, or mixed-use redevelopment. Strategic Location: Located within the CRDA Tourism District, this site is newly zoned LH-1, opening the door for a range of investment opportunities. Just two blocks from the beach, this property is ideal for capitalizing on Atlantic City\'s growth. There is development potential here! Buildable lots must be a minimum 7,500 SQFT per lot is required for development, allowing these lots to be consolidated into a single project. Multi-Unit & Mixed-Use Capabilities: With the combined square footage, the property can support up to 10 multi-family units with 20 required parking spaces, or commercial uses on the ground level. This is an incredible opportunity to invest in Atlantic City\'s growing tourism and residential sectors—don\'t miss out on the chance to create a landmark development in this prime development location.