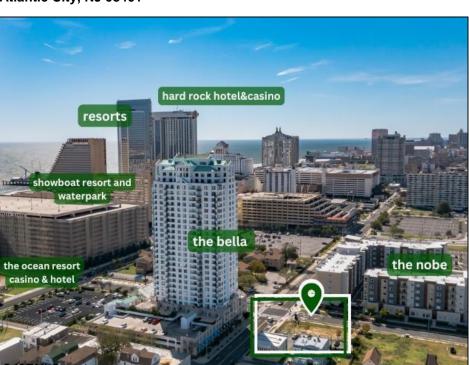

Berger Realty, Inc 1330 Bay Avenue Ocean City, NJ 08226 609-391-1330/609-391-1300

609-391-1330/609-391-1300 info@bergerrealty.com

Asking \$995,000.00

Totally a strategic and unique property which spans three contiguous lots totaling 17,129 square feet, covering the entire frontage of Pacific Avenue between South Connecticut and Congress Avenues. At this busy intersection, you\'ll find a well-positioned, two-story, 3,900-square-foot building on the corner lot, directly across from the new luxury apartment complex 600 NoBe and the Bella Luxury Condo Tower. Corner Visibility: The fenced-in corner lot at Pacific and South Connecticut—a main access route to the Ocean Resort Casino—boasts high traffic and visibility. Fully Leased Parking Lot: The middle lot serves as a fully leased parking facility, generating steady revenue. Also close to Showboat water park facility. Development-Ready Building Shell: On the right side, the building shell presents endless potential for multi-family, commercial, or mixed-use redevelopment. Strategic Location: Located within the CRDA Tourism District, this site is newly zoned LH-1, opening the door for a range of investment opportunities. Just two blocks from the beach, this property is ideal for capitalizing on Atlantic City\'s growth. There is development potential here! Buildable lots must be a minimum 7,500 SQFT per lot is required for development, allowing these lots to be consolidated into a single project. Multi-Unit & Mixed-Use Capabilities: With the combined square footage, the property can support up to 10 multi-family units with 20 required parking spaces, or commercial uses on the ground level. This is an incredible opportunity to invest in Atlantic City\'s growing tourism and residential sectors—don\'t miss out on the chance to create a landmark development in this prime development location.