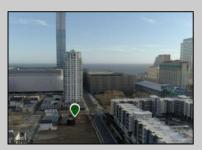

## **COMMENTS**

Totally a strategic and unique property which spans three contiguous lots totaling 17,129 square feet, covering the entire frontage of Pacific Avenue between South Connecticut and Congress Avenues. At this busy intersection, you\'ll find a well-positioned, two-story, 3,900-square-foot building on the corner lot, directly across from the new luxury apartment complex 600 NoBe and the Bella Luxury Condo Tower. Corner Visibility: The fenced-in corner lot at Pacific and South Connecticut—a main access route to the Ocean Resort Casino—boasts high traffic and visibility. Fully Leased Parking Lot: The middle lot serves as a fully leased parking facility, generating steady revenue. Also close to Showboat water park facility. Development-Ready Building Shell: On the right side, the building shell presents endless potential for multi-family, commercial, or mixed-use redevelopment. Strategic Location: Located within the CRDA Tourism District, this site is newly zoned LH-1, opening the door for a range of investment opportunities. Just two blocks from the beach, this property is ideal for capitalizing on Atlantic City\'s growth. There is development potential here! Buildable lots must be a minimum 7,500 SQFT per lot is required for development, allowing these lots to be consolidated into a single project. Multi-Unit & Mixed-Use Capabilities: With the combined square footage, the property can support up to 10 multi-family units with 20 required parking spaces, or commercial uses on the ground level. This is an incredible opportunity to invest in Atlantic City\'s growing tourism and residential sectors—don\'t miss out on the chance to create a landmark development in this prime development location.