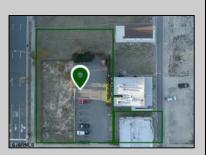

## **COMMENTS**

Totally a strategic and unique property which spans three contiguous lots totaling 17,129 square feet, covering the entire frontage of Pacific Avenue between South Connecticut and Congress Avenues. At this busy intersection, you\'ll find a well-positioned, two-story, 3,900-square-foot building on the corner lot, directly across from the new luxury apartment complex 600 NoBe and the Bella Luxury Condo Tower. Corner Visibility: The fenced-in corner lot at Pacific and South Connecticut—a main access route to the Ocean Resort Casino—boasts high traffic and visibility. Fully Leased Parking Lot: The middle lot serves as a fully leased parking facility, generating steady revenue. Also close to Showboat water park facility. Development-Ready Building Shell: On the right side, the building shell presents endless potential for multi-family, commercial, or mixed-use redevelopment. Strategic Location: Located within the CRDA Tourism District, this site is newly zoned LH-1, opening the door for a range of investment opportunities. Just two blocks from the beach, this property is ideal for capitalizing on Atlantic City\'s growth. There is development potential here! Buildable lots must be a minimum 7,500 SQFT per lot is required for development, allowing these lots to be consolidated into a single project. Multi-Unit & Mixed-Use Capabilities: With the combined square footage, the property can support up to 10 multi-family units with 20 required parking spaces, or commercial uses on the ground level. This is an incredible opportunity to invest in Atlantic City\'s growing tourism and residential sectors—don\'t miss out on the chance to create a landmark development in this prime development location.