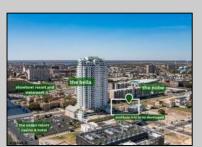

## **COMMENTS**

Totally a strategic and unique property which spans three contiguous lots totaling 17,129 square feet, covering the entire frontage of Pacific Avenue between South Connecticut and Congress Avenues. At this busy intersection, you\'ll find a well-positioned, two-story, 3,900-square-foot building on the corner lot, directly across from the new luxury apartment complex 600 NoBe and the Bella Luxury Condo Tower. Corner Visibility: The fenced-in corner lot at Pacific and South Connecticut—a main access route to the Ocean Resort Casino—boasts high traffic and visibility. Fully Leased Parking Lot: The middle lot serves as a fully leased parking facility, generating steady revenue. Also close to Showboat water park facility. Development-Ready Building Shell: On the right side, the building shell presents endless potential for multi-family, commercial, or mixed-use redevelopment. Strategic Location: Located within the CRDA Tourism District, this site is newly zoned LH-1, opening the door for a range of investment opportunities. Just two blocks from the beach, this property is ideal for capitalizing on Atlantic City\'s growth. There is development potential here! Buildable lots must be a minimum 7,500 SQFT per lot is required for development, allowing these lots to be consolidated into a single project. Multi-Unit & Mixed-Use Capabilities: With the combined square footage, the property can support up to 10 multi-family units with 20 required parking spaces, or commercial uses on the ground level. This is an incredible opportunity to invest in Atlantic City\'s growing tourism and residential sectors—don\'t miss out on the chance to create a landmark development in this prime development location.