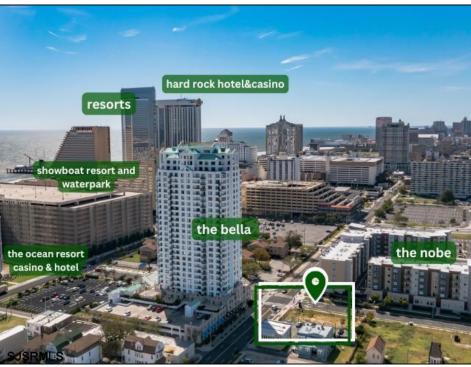

## **COMMENTS**

Totally a strategic and unique property which spans three contiguous lots totaling 17,129 square feet, covering the entire frontage of Pacific Avenue between South Connecticut and Congress Avenues. At this busy intersection, you\'ll find a well-positioned, two-story, 3,900-square-foot building on the corner lot, directly across from the new luxury apartment complex 600 NoBe and the Bella Luxury Condo Tower. Corner Visibility: The fenced-in corner lot at Pacific and South Connecticut—a main access route to the Ocean Resort Casino—boasts high traffic and visibility. Fully Leased Parking Lot: The middle lot serves as a fully leased parking facility, generating steady revenue. Also close to Showboat water park facility. Development-Ready Building Shell: On the right side, the building shell presents endless potential for multi-family, commercial, or mixed-use redevelopment. Strategic Location: Located within the CRDA Tourism District, this site is newly zoned LH-1, opening the door for a range of investment opportunities. Just two blocks from the beach, this property is ideal for capitalizing on Atlantic City\'s growth. There is development potential here! Buildable lots must be a minimum 7,500 SQFT per lot is required for development, allowing these lots to be consolidated into a single project. Multi-Unit & Mixed-Use Capabilities: With the combined square footage, the property can support up to 10 multi-family units with 20 required parking spaces, or commercial uses on the ground level. This is an incredible opportunity to invest in Atlantic City\'s growing tourism and residential sectors—don\'t miss out on the chance to create a landmark development in this prime development location.