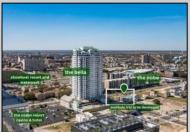

## **COMMENTS**

Totally a strategic and unique property which spans three contiguous lots totaling 17,129 square feet, covering the entire frontage of Pacific Avenue between South Connecticut and Congress Avenues. At this busy intersection, you\'ll find a well-positioned, two-story, 3,900-square-foot building on the corner lot, directly across from the new luxury apartment complex 600 NoBe and the Bella Luxury Condo Tower. Corner Visibility: The fenced-in corner lot at Pacific and South Connecticut—a main access route to the Ocean Resort Casino—boasts high traffic and visibility. Fully Leased Parking Lot: The middle lot serves as a fully leased parking facility, generating steady revenue. Also close to Showboat water park facility. Development-Ready Building Shell: On the right side, the building shell presents endless potential for multi-family, commercial, or mixed-use redevelopment. Strategic Location: Located within the CRDA Tourism District, this site is newly zoned LH-1, opening the door for a range of investment opportunities. Just two blocks from the beach, this property is ideal for capitalizing on Atlantic City\'s growth. There is development potential here! Buildable lots must be a minimum 7,500 SQFT per lot is required for development, allowing these lots to be consolidated into a single project. Multi-Unit & Mixed-Use Capabilities: With the combined square footage, the property can support up to 10 multi-family units with 20 required parking spaces, or commercial uses on the ground level. This is an incredible opportunity to invest in Atlantic City\'s growing tourism and residential sectors—don\'t miss out on the chance to create a landmark development in this prime development location.