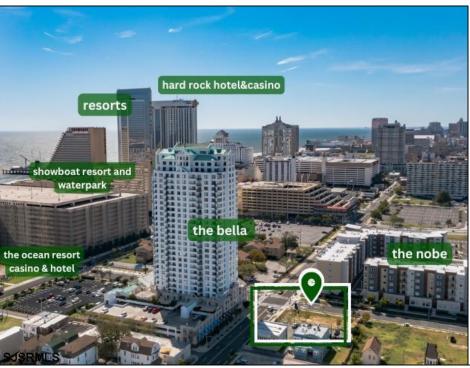

## **COMMENTS**

Totally a strategic and unique property which spans three contiguous lots totaling 17,129 square feet, covering the entire frontage of Pacific Avenue between South Connecticut and Congress Avenues. At this busy intersection, you\'ll find a well-positioned, two-story, 3,900-square-foot building on the corner lot, directly across from the new luxury apartment complex 600 NoBe and the Bella Luxury Condo Tower. Corner Visibility: The fenced-in corner lot at Pacific and South Connecticut—a main access route to the Ocean Resort Casino—boasts high traffic and visibility. Fully Leased Parking Lot: The middle lot serves as a fully leased parking facility, generating steady revenue. Also close to Showboat water park facility. Development-Ready Building Shell: On the right side, the building shell presents endless potential for multi-family, commercial, or mixed-use redevelopment. Strategic Location: Located within the CRDA Tourism District, this site is newly zoned LH-1, opening the door for a range of investment opportunities. Just two blocks from the beach, this property is ideal for capitalizing on Atlantic City\'s growth. There is development potential here! Buildable lots must be a minimum 7,500 SQFT per lot is required for development, allowing these lots to be consolidated into a single project. Multi-Unit & Mixed-Use Capabilities: With the combined square footage, the property can support up to 10 multi-family units with 20 required parking spaces, or commercial uses on the ground level. This is an incredible opportunity to invest in Atlantic City\'s growing tourism and residential sectors—don\'t miss out on the chance to create a landmark development in this prime development location.