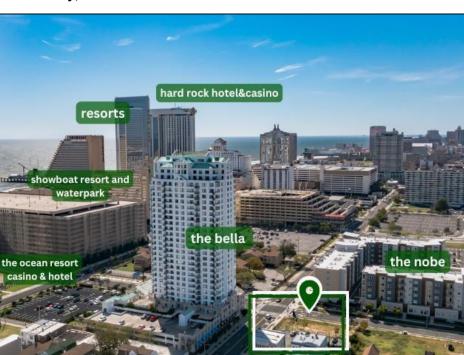

## **COMMENTS**

Totally a strategic and unique property which spans three contiguous lots totaling 17,129 square feet, covering the entire frontage of Pacific Avenue between South Connecticut and Congress Avenues. At this busy intersection, you\'ll find a well-positioned, two-story, 3,900-square-foot building on the corner lot, directly across from the new luxury apartment complex 600 NoBe and the Bella Luxury Condo Tower. Corner Visibility: The fenced-in corner lot at Pacific and South Connecticut—a main access route to the Ocean Resort Casino—boasts high traffic and visibility. Fully Leased Parking Lot: The middle lot serves as a fully leased parking facility, generating steady revenue. Also close to Showboat water park facility. Development-Ready Building Shell: On the right side, the building shell presents endless potential for multi-family, commercial, or mixed-use redevelopment. Strategic Location: Located within the CRDA Tourism District, this site is newly zoned LH-1, opening the door for a range of investment opportunities. Just two blocks from the beach, this property is ideal for capitalizing on Atlantic City\'s growth. There is development potential here! Buildable lots must be a minimum 7,500 SQFT per lot is required for development, allowing these lots to be consolidated into a single project. Multi-Unit & Mixed-Use Capabilities: With the combined square footage, the property can support up to 10 multi-family units with 20 required parking spaces, or commercial uses on the ground level. This is an incredible opportunity to invest in Atlantic City\'s growing tourism and residential sectors—don\'t miss out on the chance to create a landmark development in this prime development location.