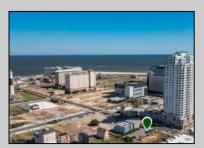

## **COMMENTS**

Totally a strategic and unique property which spans three contiguous lots totaling 17,129 square feet, covering the entire frontage of Pacific Avenue between South Connecticut and Congress Avenues. At this busy intersection, you\'ll find a well-positioned, two-story, 3,900-square-foot building on the corner lot, directly across from the new luxury apartment complex 600 NoBe and the Bella Luxury Condo Tower. Corner Visibility: The fenced-in corner lot at Pacific and South Connecticut—a main access route to the Ocean Resort Casino—boasts high traffic and visibility. Fully Leased Parking Lot: The middle lot serves as a fully leased parking facility, generating steady revenue. Also close to Showboat water park facility. Development-Ready Building Shell: On the right side, the building shell presents endless potential for multi-family, commercial, or mixed-use redevelopment. Strategic Location: Located within the CRDA Tourism District, this site is newly zoned LH-1, opening the door for a range of investment opportunities. Just two blocks from the beach, this property is ideal for capitalizing on Atlantic City\'s growth. There is development potential here! Buildable lots must be a minimum 7,500 SQFT per lot is required for development, allowing these lots to be consolidated into a single project. Multi-Unit & Mixed-Use Capabilities: With the combined square footage, the property can support up to 10 multi-family units with 20 required parking spaces, or commercial uses on the ground level. This is an incredible opportunity to invest in Atlantic City\'s growing tourism and residential sectors—don\'t miss out on the chance to create a landmark development in this prime development location.