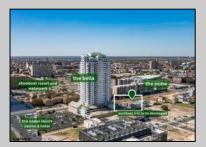

## **COMMENTS**

Totally a strategic and unique property which spans three contiguous lots totaling 17,129 square feet, covering the entire frontage of Pacific Avenue between South Connecticut and Congress Avenues. At this busy intersection, you\'ll find a well-positioned, two-story, 3,900-square-foot building on the corner lot, directly across from the new luxury apartment complex 600 NoBe and the Bella Luxury Condo Tower. Corner Visibility: The fenced-in corner lot at Pacific and South Connecticut—a main access route to the Ocean Resort Casino—boasts high traffic and visibility. Fully Leased Parking Lot: The middle lot serves as a fully leased parking facility, generating steady revenue. Also close to Showboat water park facility. Development-Ready Building Shell: On the right side, the building shell presents endless potential for multi-family, commercial, or mixed-use redevelopment. Strategic Location: Located within the CRDA Tourism District, this site is newly zoned LH-1, opening the door for a range of investment opportunities. Just two blocks from the beach, this property is ideal for capitalizing on Atlantic City\'s growth. There is development potential here! Buildable lots must be a minimum 7,500 SQFT per lot is required for development, allowing these lots to be consolidated into a single project. Multi-Unit & Mixed-Use Capabilities: With the combined square footage, the property can support up to 10 multi-family units with 20 required parking spaces, or commercial uses on the ground level. This is an incredible opportunity to invest in Atlantic City\'s growing tourism and residential sectors—don\'t miss out on the chance to create a landmark development in this prime development location.