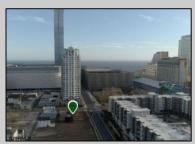

## **COMMENTS**

Totally a strategic and unique property which spans three contiguous lots totaling 17,129 square feet, covering the entire frontage of Pacific Avenue between South Connecticut and Congress Avenues. At this busy intersection, you\'ll find a well-positioned, two-story, 3,900-square-foot building on the corner lot, directly across from the new luxury apartment complex 600 NoBe and the Bella Luxury Condo Tower. Corner Visibility: The fenced-in corner lot at Pacific and South Connecticut—a main access route to the Ocean Resort Casino—boasts high traffic and visibility. Fully Leased Parking Lot: The middle lot serves as a fully leased parking facility, generating steady revenue. Also close to Showboat water park facility. Development-Ready Building Shell: On the right side, the building shell presents endless potential for multi-family, commercial, or mixed-use redevelopment. Strategic Location: Located within the CRDA Tourism District, this site is newly zoned LH-1, opening the door for a range of investment opportunities. Just two blocks from the beach, this property is ideal for capitalizing on Atlantic City\'s growth. There is development potential here! Buildable lots must be a minimum 7,500 SQFT per lot is required for development, allowing these lots to be consolidated into a single project. Multi-Unit & Mixed-Use Capabilities: With the combined square footage, the property can support up to 10 multi-family units with 20 required parking spaces, or commercial uses on the ground level. This is an incredible opportunity to invest in Atlantic City\'s growing tourism and residential sectors—don\'t miss out on the chance to create a landmark development in this prime development location.