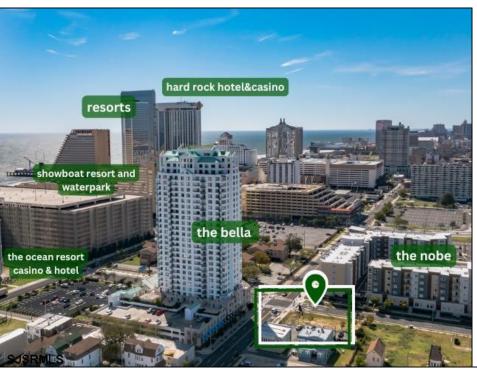

## **COMMENTS**

Totally a strategic and unique property which spans three contiguous lots totaling 17,129 square feet, covering the entire frontage of Pacific Avenue between South Connecticut and Congress Avenues. At this busy intersection, you\'ll find a well-positioned, two-story, 3,900-square-foot building on the corner lot, directly across from the new luxury apartment complex 600 NoBe and the Bella Luxury Condo Tower. Corner Visibility: The fenced-in corner lot at Pacific and South Connecticut—a main access route to the Ocean Resort Casino—boasts high traffic and visibility. Fully Leased Parking Lot: The middle lot serves as a fully leased parking facility, generating steady revenue. Also close to Showboat water park facility. Development-Ready Building Shell: On the right side, the building shell presents endless potential for multi-family, commercial, or mixed-use redevelopment. Strategic Location: Located within the CRDA Tourism District, this site is newly zoned LH-1, opening the door for a range of investment opportunities. Just two blocks from the beach, this property is ideal for capitalizing on Atlantic City\'s growth. There is development potential here! Buildable lots must be a minimum 7,500 SQFT per lot is required for development, allowing these lots to be consolidated into a single project. Multi-Unit & Mixed-Use Capabilities: With the combined square footage, the property can support up to 10 multi-family units with 20 required parking spaces, or commercial uses on the ground level. This is an incredible opportunity to invest in Atlantic City\'s growing tourism and residential sectors—don\'t miss out on the chance to create a landmark development in this prime development location.