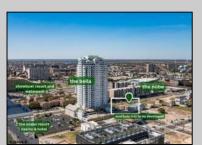

## **COMMENTS**

Totally a strategic and unique property which spans three contiguous lots totaling 17,129 square feet, covering the entire frontage of Pacific Avenue between South Connecticut and Congress Avenues. At this busy intersection, you\'ll find a well-positioned, two-story, 3,900-square-foot building on the corner lot, directly across from the new luxury apartment complex 600 NoBe and the Bella Luxury Condo Tower. Corner Visibility: The fenced-in corner lot at Pacific and South Connecticut—a main access route to the Ocean Resort Casino—boasts high traffic and visibility. Fully Leased Parking Lot: The middle lot serves as a fully leased parking facility, generating steady revenue. Also close to Showboat water park facility. Development-Ready Building Shell: On the right side, the building shell presents endless potential for multi-family, commercial, or mixed-use redevelopment. Strategic Location: Located within the CRDA Tourism District, this site is newly zoned LH-1, opening the door for a range of investment opportunities. Just two blocks from the beach, this property is ideal for capitalizing on Atlantic City\'s growth. There is development potential here! Buildable lots must be a minimum 7,500 SQFT per lot is required for development, allowing these lots to be consolidated into a single project. Multi-Unit & Mixed-Use Capabilities: With the combined square footage, the property can support up to 10 multi-family units with 20 required parking spaces, or commercial uses on the ground level. This is an incredible opportunity to invest in Atlantic City\'s growing tourism and residential sectors—don\'t miss out on the chance to create a landmark development in this prime development location.