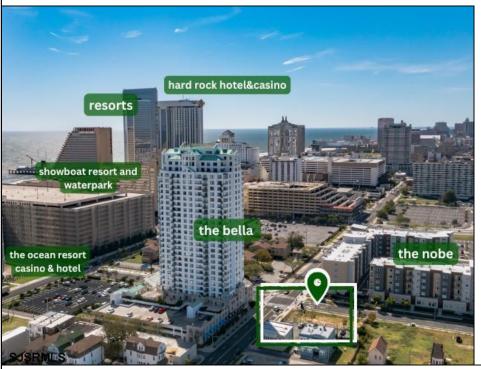

## **COMMENTS**

Totally a strategic and unique property which spans three contiguous lots totaling 17,129 square feet, covering the entire frontage of Pacific Avenue between South Connecticut and Congress Avenues. At this busy intersection, you\'ll find a well-positioned, two-story, 3,900-square-foot building on the corner lot, directly across from the new luxury apartment complex 600 NoBe and the Bella Luxury Condo Tower. Corner Visibility: The fenced-in corner lot at Pacific and South Connecticut—a main access route to the Ocean Resort Casino—boasts high traffic and visibility. Fully Leased Parking Lot: The middle lot serves as a fully leased parking facility, generating steady revenue. Also close to Showboat water park facility. Development-Ready Building Shell: On the right side, the building shell presents endless potential for multi-family, commercial, or mixed-use redevelopment. Strategic Location: Located within the CRDA Tourism District, this site is newly zoned LH-1, opening the door for a range of investment opportunities. Just two blocks from the beach, this property is ideal for capitalizing on Atlantic City\'s growth. There is development potential here! Buildable lots must be a minimum 7,500 SQFT per lot is required for development, allowing these lots to be consolidated into a single project. Multi-Unit & Mixed-Use Capabilities: With the combined square footage, the property can support up to 10 multi-family units with 20 required parking spaces, or commercial uses on the ground level. This is an incredible opportunity to invest in Atlantic City\'s growing tourism and residential sectors—don\'t miss out on the chance to create a landmark development in this prime development location.