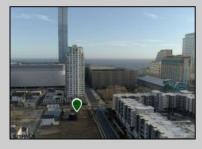

## **COMMENTS**

Totally a strategic and unique property which spans three contiguous lots totaling 17,129 square feet, covering the entire frontage of Pacific Avenue between South Connecticut and Congress Avenues. At this busy intersection, you\'ll find a well-positioned, two-story, 3,900-square-foot building on the corner lot, directly across from the new luxury apartment complex 600 NoBe and the Bella Luxury Condo Tower. Corner Visibility: The fenced-in corner lot at Pacific and South Connecticut—a main access route to the Ocean Resort Casino—boasts high traffic and visibility. Fully Leased Parking Lot: The middle lot serves as a fully leased parking facility, generating steady revenue. Also close to Showboat water park facility. Development-Ready Building Shell: On the right side, the building shell presents endless potential for multi-family, commercial, or mixed-use redevelopment. Strategic Location: Located within the CRDA Tourism District, this site is newly zoned LH-1, opening the door for a range of investment opportunities. Just two blocks from the beach, this property is ideal for capitalizing on Atlantic City\'s growth. There is development potential here! Buildable lots must be a minimum 7,500 SQFT per lot is required for development, allowing these lots to be consolidated into a single project. Multi-Unit & Mixed-Use Capabilities: With the combined square footage, the property can support up to 10 multi-family units with 20 required parking spaces, or commercial uses on the ground level. This is an incredible opportunity to invest in Atlantic City\'s growing tourism and residential sectors—don\'t miss out on the chance to create a landmark development in this prime development location.