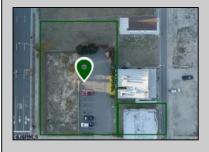

## **COMMENTS**

Totally a strategic and unique property which spans three contiguous lots totaling 17,129 square feet, covering the entire frontage of Pacific Avenue between South Connecticut and Congress Avenues. At this busy intersection, you\'ll find a well-positioned, two-story, 3,900-square-foot building on the corner lot, directly across from the new luxury apartment complex 600 NoBe and the Bella Luxury Condo Tower. Corner Visibility: The fenced-in corner lot at Pacific and South Connecticut—a main access route to the Ocean Resort Casino—boasts high traffic and visibility. Fully Leased Parking Lot: The middle lot serves as a fully leased parking facility, generating steady revenue. Also close to Showboat water park facility. Development-Ready Building Shell: On the right side, the building shell presents endless potential for multi-family, commercial, or mixed-use redevelopment. Strategic Location: Located within the CRDA Tourism District, this site is newly zoned LH-1, opening the door for a range of investment opportunities. Just two blocks from the beach, this property is ideal for capitalizing on Atlantic City\'s growth. There is development potential here! Buildable lots must be a minimum 7,500 SQFT per lot is required for development, allowing these lots to be consolidated into a single project. Multi-Unit & Mixed-Use Capabilities: With the combined square footage, the property can support up to 10 multi-family units with 20 required parking spaces, or commercial uses on the ground level. This is an incredible opportunity to invest in Atlantic City\'s growing tourism and residential sectors—don\'t miss out on the chance to create a landmark development in this prime development location.