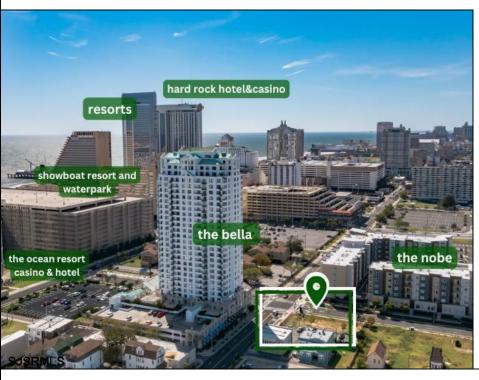

## **COMMENTS**

Totally a strategic and unique property which spans three contiguous lots totaling 17,129 square feet, covering the entire frontage of Pacific Avenue between South Connecticut and Congress Avenues. At this busy intersection, you\'ll find a well-positioned, two-story, 3,900-square-foot building on the corner lot, directly across from the new luxury apartment complex 600 NoBe and the Bella Luxury Condo Tower. Corner Visibility: The fenced-in corner lot at Pacific and South Connecticut—a main access route to the Ocean Resort Casino—boasts high traffic and visibility. Fully Leased Parking Lot: The middle lot serves as a fully leased parking facility, generating steady revenue. Also close to Showboat water park facility. Development-Ready Building Shell: On the right side, the building shell presents endless potential for multi-family, commercial, or mixed-use redevelopment. Strategic Location: Located within the CRDA Tourism District, this site is newly zoned LH-1, opening the door for a range of investment opportunities. Just two blocks from the beach, this property is ideal for capitalizing on Atlantic City\'s growth. There is development potential here! Buildable lots must be a minimum 7,500 SQFT per lot is required for development, allowing these lots to be consolidated into a single project. Multi-Unit & Mixed-Use Capabilities: With the combined square footage, the property can support up to 10 multi-family units with 20 required parking spaces, or commercial uses on the ground level. This is an incredible opportunity to invest in Atlantic City\'s growing tourism and residential sectors—don\'t miss out on the chance to create a landmark development in this prime development location.