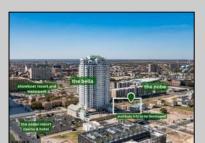

## **COMMENTS**

Totally a strategic and unique property which spans three contiguous lots totaling 17,129 square feet, covering the entire frontage of Pacific Avenue between South Connecticut and Congress Avenues. At this busy intersection, you\'ll find a well-positioned, two-story, 3,900-square-foot building on the corner lot, directly across from the new luxury apartment complex 600 NoBe and the Bella Luxury Condo Tower. Corner Visibility: The fenced-in corner lot at Pacific and South Connecticut—a main access route to the Ocean Resort Casino—boasts high traffic and visibility. Fully Leased Parking Lot: The middle lot serves as a fully leased parking facility, generating steady revenue. Also close to Showboat water park facility. Development-Ready Building Shell: On the right side, the building shell presents endless potential for multi-family, commercial, or mixed-use redevelopment. Strategic Location: Located within the CRDA Tourism District, this site is newly zoned LH-1, opening the door for a range of investment opportunities. Just two blocks from the beach, this property is ideal for capitalizing on Atlantic City\'s growth. There is development potential here! Buildable lots must be a minimum 7,500 SQFT per lot is required for development, allowing these lots to be consolidated into a single project. Multi-Unit & Mixed-Use Capabilities: With the combined square footage, the property can support up to 10 multi-family units with 20 required parking spaces, or commercial uses on the ground level. This is an incredible opportunity to invest in Atlantic City\'s growing tourism and residential sectors—don\'t miss out on the chance to create a landmark development in this prime development location.